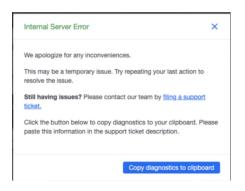

## Using the Copy Diagnostics to Clipboard Function

Last modified on 10/22/2024 10:26 am EDT

If a user encounters a clinical note error, they can utilize the "Copy Diagnostic to Clipboard" button when reporting the new issue to support.

## Steps

- 1. Click the blue " copy diagnostics to clipboard" button.
- 2. A pop-out box (bottom left corner) will confirm "copied diagnostics to clipboard".
- 3. Click the link "filing a support ticket".
- 4. The page will be directed to the support ticket.
- 5. Fill out the support ticket as normal with any required information/details.
- 6. Paste a copy of the diagnostics (using the function of your mouse/mousepad).