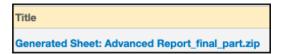

 Reports in the Message Center—When the reports are exported to your message center, they could come in separate files depending on the amount of data included. The last file will have a file name labeled "final\_part."