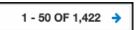

1. Under **Reports > Advanced Reports**, one of the first changes you will see is with the row count. It will now show you the number of rows visible on your screen (50 in this example) and the total number of rows that fit the criteria selected (1,422 in this example).