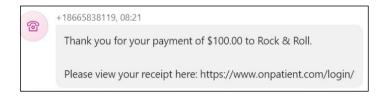

2. Once they complete their portion, they will receive a confirmation text that looks like this. The payment will automatically be reflected in their chart.