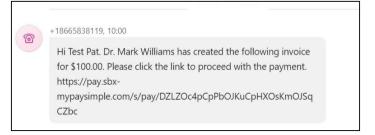

1. The phone number listed will receive a text message requesting payment of the dollar amount you have listed in the 2nd row above. The text will look like this. The patient can press on the link to enter their payment information.