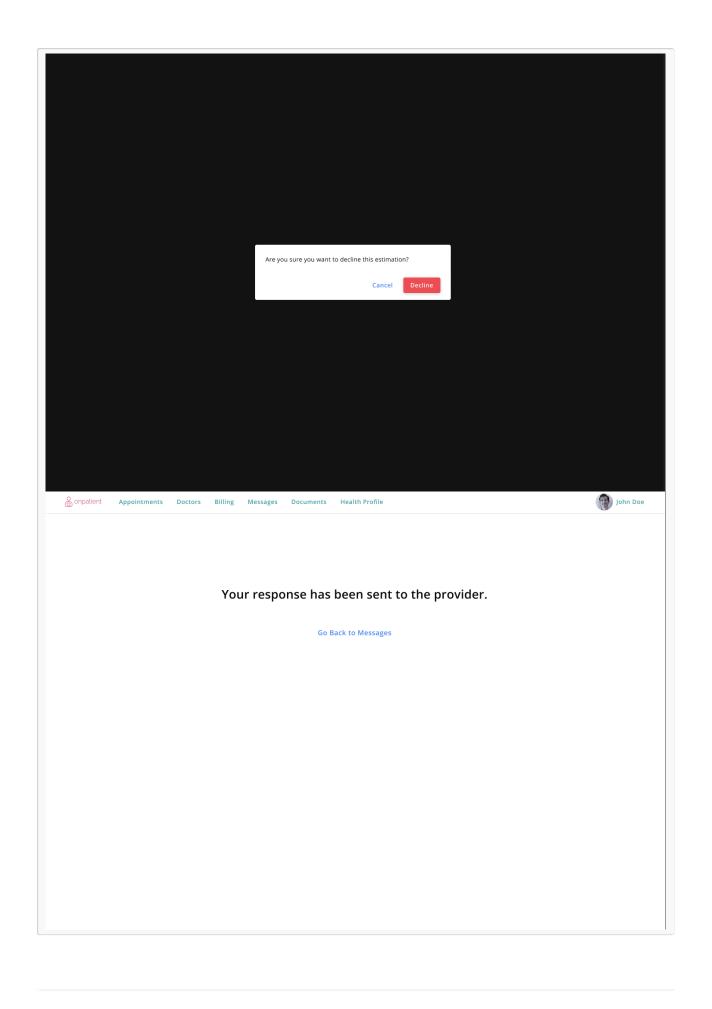

If you accept your GFE, the following screen will be displayed as confirmation and will allow you to download a copy for yourself:

If you choose to decline your GFE, you will be asked to confirm by clicking the red**Decline** button and your response will be sent to your provider.