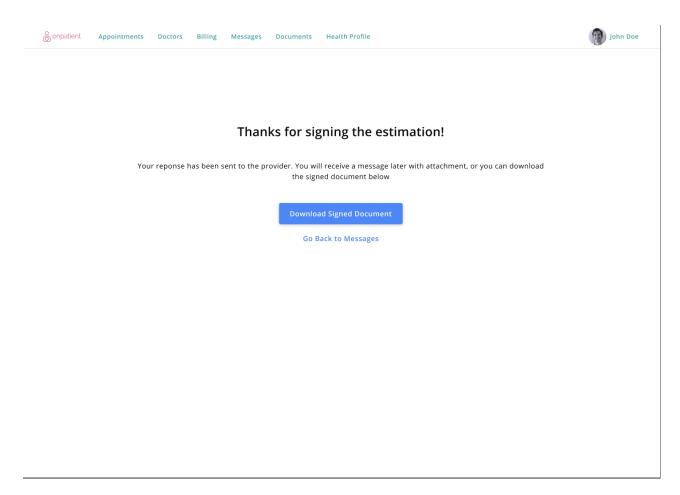

If you accept your GFE, the following screen will be displayed as confirmation and will allow you to download a copy for yourself:

If you choose to decline your GFE, you will be asked to confirm by clicking the red**Decline** button and your response will be sent to your provider.