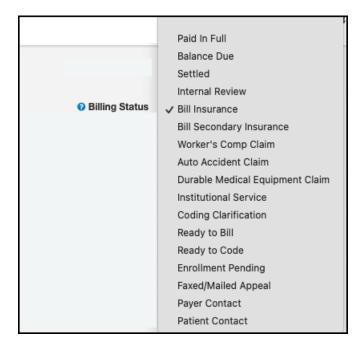

What it is pointing out to you is that the **billing status** (submission status that triggers the claim to submit to a payer) mismatches the **payment profile** listed on the same claim.

VS.

To resolve the error, view the billing status and payment profile and ensure that they match.

For example, if the claim is going to the patient's Auto Accident carrier, ensure that the payment profile states Auto Accident. It works the same for a Worker's Comp Claim; the payment profile needs to state "Workers' Comp".