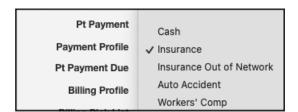

What it is pointing out to you is that the **billing status** (submission status that triggers the claim to submit to a payer) mismatches the **payment profile** listed on the same claim.

VS.

To resolve the error, view the billing status and payment profile and ensure that they match.

For example, if the claim is going to the patient's Auto Accident carrier, ensure that the payment profile states Auto Accident. It works the same for a Worker's Comp Claim; the payment profile needs to state "Workers' Comp".