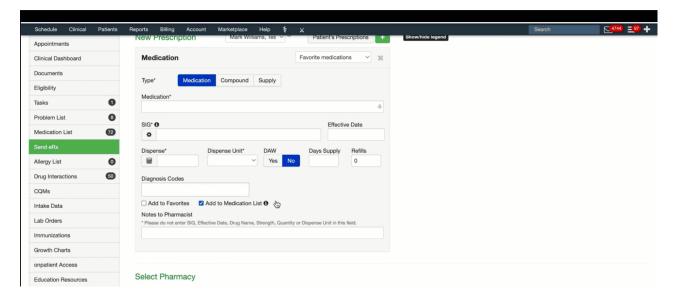

## Diagnosis Codes in Rx (ONC Changes)

07/08/2024 7:22 pm EDT

DrChrono will support Dx codes specifically in reference to the Dx codes that are active for a patient.

This update will also remove inactive Dx codes from RxRequests that we receive back from the pharmacy such as, Renewals and Changes. However, we will keep Dx codes for past medications and active medications that are resolved. Only Dx codes that are deleted will be removed from the active and past medications but will remain within the prescription log.

Dx codes will be supported in a number of areas related to prescriptions including:

- 1. Prescription Log
- 2. Active Medication
- 3. NewRx
- 4. RxRenewal
- 5. RxChange
- 6. CancelRx

| Schedule Clinical Patients | Reports Billing Account Marketp      | olace Help 🛊 🗙                                                                          |                                           | Search                                                            | <mark>€4744</mark> <b>Ξ</b> 97 <b>+</b> |  |  |  |  |  |  |
|----------------------------|--------------------------------------|-----------------------------------------------------------------------------------------|-------------------------------------------|-------------------------------------------------------------------|-----------------------------------------|--|--|--|--|--|--|
| + Add new patient          |                                      |                                                                                         |                                           |                                                                   | RAKL000001                              |  |  |  |  |  |  |
| Demographics               |                                      |                                                                                         |                                           | Date Added: Jan. 6, 2022<br>Last Scheduled Appt: Fri Oct 21, 2022 |                                         |  |  |  |  |  |  |
| Appointments               |                                      |                                                                                         |                                           | Next Scheduled Appt: Mon Oct 24, 2022                             |                                         |  |  |  |  |  |  |
| Clinical Dashboard         |                                      | CDS: Patient age 20-40 (May 2                                                           | 3) Patient must have documented allergies | Adult Immunization Schedule Age: 27-49                            |                                         |  |  |  |  |  |  |
| Documents                  | C onpatient access enabled           |                                                                                         |                                           |                                                                   |                                         |  |  |  |  |  |  |
| Eligibility                | Primary Provider: Dr. Mark           |                                                                                         |                                           |                                                                   |                                         |  |  |  |  |  |  |
| Tasks 1                    | New Referral Fax Demographics        | New Referral     Fax Demographics     Print Demographics     + Schedule New Appointment |                                           |                                                                   |                                         |  |  |  |  |  |  |
| Problem List 8             | Important Demographics Insura        | ances Authorizations Smo                                                                | king Status Flags Balance onpatier        | nt Payments                                                       |                                         |  |  |  |  |  |  |
| Medication List 72         | ✓ Sufficient patient demographics to | ✓ Sufficient patient demographics to bill insurance.                                    |                                           |                                                                   |                                         |  |  |  |  |  |  |
| Send eRx 🅁                 | Demographics                         |                                                                                         |                                           |                                                                   |                                         |  |  |  |  |  |  |
| Allergy List               |                                      |                                                                                         |                                           |                                                                   |                                         |  |  |  |  |  |  |
| Drug Interactions 50       | Patient SSN<br>Patient Date of birth |                                                                                         | e.g. 8/8/1979                             |                                                                   |                                         |  |  |  |  |  |  |
| CQMs                       | Approx Age (if DOB unknown)          | 06/08/1988                                                                              | e.g. 8/8/19/9                             |                                                                   |                                         |  |  |  |  |  |  |
| Intake Data                | Sex                                  | Male                                                                                    | $\sim$                                    |                                                                   |                                         |  |  |  |  |  |  |
| Lab Orders                 | Race                                 | Asian 🗸                                                                                 |                                           |                                                                   |                                         |  |  |  |  |  |  |
| Immunizations              | Race - Subcategories                 | Northern Arapaho                                                                        |                                           |                                                                   |                                         |  |  |  |  |  |  |
| Growth Charts              | Ethnicity                            | Declined to specify                                                                     | ~                                         |                                                                   |                                         |  |  |  |  |  |  |