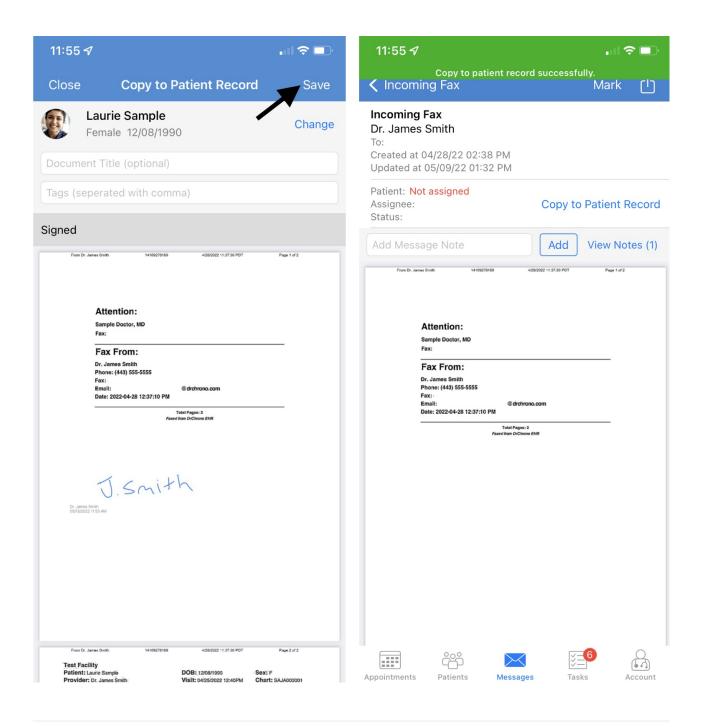

5. Once the signature is added, you can drag the signature box to the desired location. You can also expand or contract the box with the (

) tool. Tap **Save** when finished and your signature will be added to the document.

Note: You can also tap **Draw** to add a signature. However, it will not contain the printed name, date, and time, at the bottom of the signature field.

6. After you finish signing the document, fill out the rest of the form then select **Save**.

Your document will be saved to the patient's record. You can access your patient's record by selecting 'Patient History' on your patient's navigation menu.