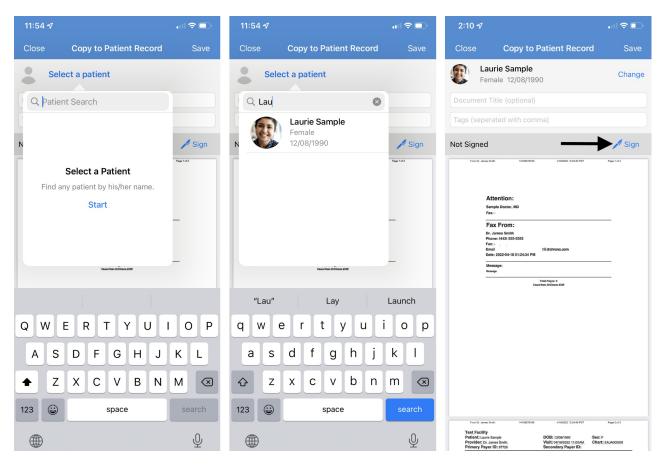

3. Tap the **Copy to Patient Record** button.

| 11:54 <i>-</i> 7                                 |                                                                                                                                            |                                                                  |               |             |
|--------------------------------------------------|--------------------------------------------------------------------------------------------------------------------------------------------|------------------------------------------------------------------|---------------|-------------|
| < Incomi                                         | ing Fax                                                                                                                                    |                                                                  | N             | 1ark 🗅      |
|                                                  |                                                                                                                                            |                                                                  |               |             |
| Patient: <mark>No</mark><br>Assignee:<br>Status: | t assigned                                                                                                                                 | c                                                                | opy to Pat    | ient Record |
| Add Mess                                         | age Note                                                                                                                                   |                                                                  | Add Vie       | w Notes (0) |
|                                                  | Attention:<br>Sample Doctor, MD<br>Fax:<br>Fax From:<br>Dr. James Smith<br>Phone: (43) 555555<br>Fax:<br>Email:<br>Date: 2022-04-28 12:37: | ©drchrono.com<br>10 PM<br>Total Pages 2<br>Pares from CrOwno EMR |               | Page 1 d 2  |
| Appointments                                     | Patients                                                                                                                                   | Messages                                                         | [≯=]<br>Tasks | Account     |

- 4. When you select **Copy to Patient Record**, you will be presented with the ability to:
  - Select a patient (you must select a patient to save the fax once you sign in)
  - Add a title for the document
  - Add document tags
  - Sign the document

To sign the fax, select **Sign** to the right of the page.