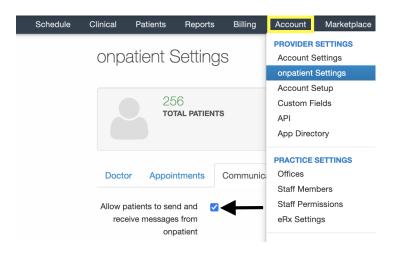

Before patients can send you messages, you must allow patients to do so.

• Go to Account > OnPatient Settings and select the Communication tab. Check the box to allow patients to send messages and update the settings to save.