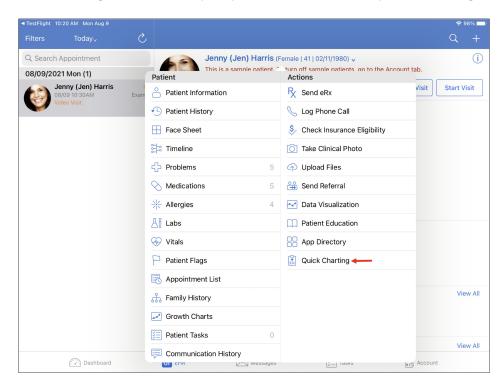

## Quick Charting from the appointment details screen

Tap the patient's name and then tap **Quick Charting**.

| ■ TestFlight 10:2 | 20 AM Mon Aug 9                                    |      |                       |                                    | ŝ       | 98% 🗖  |
|-------------------|----------------------------------------------------|------|-----------------------|------------------------------------|---------|--------|
| Filters           | Today√                                             | Ç    |                       |                                    | Q       |        |
| Q Search A        | ppointment                                         |      | Jenny (Jen) Harris (F | Female   41   02/11/1980) 🗸        |         | (j     |
| 08/09/2021        |                                                    | _    | Patient               | Actions                            |         |        |
| 08/0              | Jenny (Jen) Harris<br>08/09 10:30AM<br>Video Visit | Exam | Patient Information   | R Send eRx                         | Start V | /isit  |
|                   |                                                    |      | Patient History       | 🌭 Log Phone Call                   |         |        |
|                   |                                                    |      | Face Sheet            | Second Check Insurance Eligibility |         |        |
|                   |                                                    |      | 🛱 Timeline            | O Take Clinical Photo              |         |        |
|                   |                                                    |      | Problems 5            | 🗇 Upload Files                     |         |        |
|                   |                                                    |      | Medications 5         | 😤 Send Referral                    |         |        |
|                   |                                                    |      | Allergies 4           | ✓ Data Visualization               |         |        |
|                   |                                                    |      | <u>A</u> ∏ Labs       | Patient Education                  |         |        |
|                   |                                                    |      | Vitals                | App Directory                      |         |        |
|                   |                                                    |      | Patient Flags         | 🗾 Quick Charting 🔶                 |         |        |
|                   |                                                    |      | Appointment List      |                                    |         |        |
|                   |                                                    |      | 🖧 Family History      |                                    | Vie     | ew All |
|                   |                                                    |      | Growth Charts         |                                    |         |        |
|                   |                                                    |      | Patient Tasks 0       |                                    | 10.     | ew All |
|                   |                                                    |      | Communication History |                                    |         | ew All |
|                   | Dashboard                                          |      | VI CHR VI Messages    | idsks (هم) Account                 |         |        |

**Quick Charting** from the appointment details screen allows you to access the clinical note for the appointment right from the main appointments screen of the iPad.

| 53 PM Tue Aug 10     |                              |                                  |                                                                                                                              |                       |            | <b>60</b> 🗢 72% 🔲 |
|----------------------|------------------------------|----------------------------------|------------------------------------------------------------------------------------------------------------------------------|-----------------------|------------|-------------------|
| Filters T            |                              | S                                |                                                                                                                              |                       |            | Q +               |
| Q Search Appointment |                              | 6                                | Michelle Harris (Female   21   10/14/1999) V<br>This is a sample patier. To turn off sample patients, go to the Account tab. |                       | <u>(</u> ) |                   |
| 08/10/2021 Tue       | (1)                          | Patient This is a sample patient |                                                                                                                              | Actions               |            |                   |
|                      | helle Harris<br>0 02:53PM Ex | x. 🐣 Patient Info                | ormation                                                                                                                     | R Send eRx            |            | Start Visit       |
| <b>A</b>             |                              | Patient His                      | tory                                                                                                                         | 🌭 Log Phone Call      |            |                   |
|                      |                              | Face Sheet                       | t                                                                                                                            | S Check Insurance Eli | igibility  |                   |
|                      |                              | 😫 Timeline                       |                                                                                                                              | O Take Clinical Photo |            |                   |
|                      |                              | Problems                         | 4                                                                                                                            | 🔶 Upload Files        |            |                   |
|                      |                              | ♦ Medication                     | <b>is</b> 5                                                                                                                  | 🚔 Send Referral       |            |                   |
|                      |                              | ₩ Allergies                      | NKDA                                                                                                                         | Data Visualization    |            |                   |
|                      |                              | Al Labs                          |                                                                                                                              | Patient Education     |            |                   |
|                      |                              | 🐼 Vitals                         |                                                                                                                              | App Directory         |            |                   |
|                      |                              | P Patient Flag                   | gs                                                                                                                           | Quick Charting        |            |                   |
|                      |                              | Appointme                        | ent List                                                                                                                     |                       |            |                   |
|                      |                              | र्क Family Hist                  | tory                                                                                                                         |                       |            | View All          |
|                      |                              | 🛃 Growth Ch                      | arts                                                                                                                         |                       |            | View All          |
|                      |                              | E Patient Tas                    | iks 3                                                                                                                        |                       |            | Mary All          |
| Ø                    | Dashboard                    |                                  | ation History                                                                                                                |                       | Acc        | View All          |
| Ex                   | Dashboard                    | CI COM                           | Na7 waseqAas                                                                                                                 | 5-145%P               | (FT) ACC   | ount              |