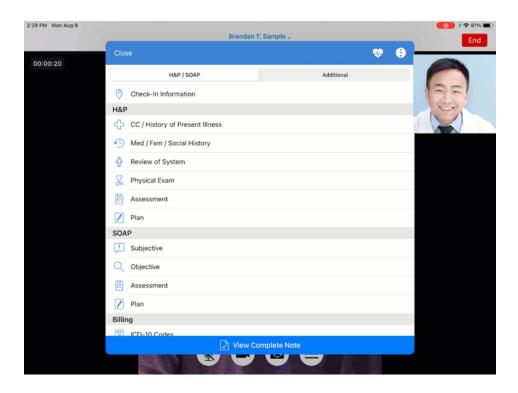

## **Quick Charting during a video visit**

After launching the video visit, tap the patient's name and then tap Quick Charting.

You can access the forms you want to use for charting and documenting the video visit in real time. The patient continues to see the provider on their screen.