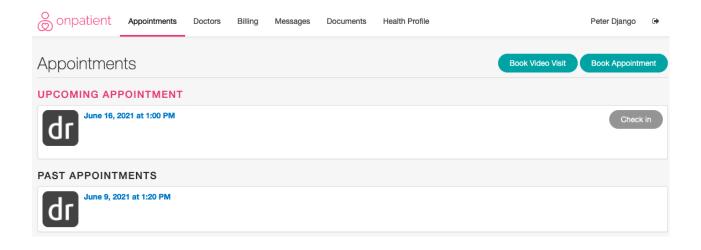

if given to the office.

--OR---

Date of birth **AND** phone number.

Select Confirm and Connect.



James Smith invites you to access your patient records

| Social Security Number      | James Smith General Practice<br>225 Schilling Circle<br>Hunt Valley, MD 21031 |
|-----------------------------|-------------------------------------------------------------------------------|
| or<br>Date of Birth         | <b>%</b> (443) 555-5555                                                       |
| Phone Number (XXX) XXX-XXXX |                                                                               |
| Confirm and connect         |                                                                               |

4. Once you have connected, the patient will be taken to the appointments page.