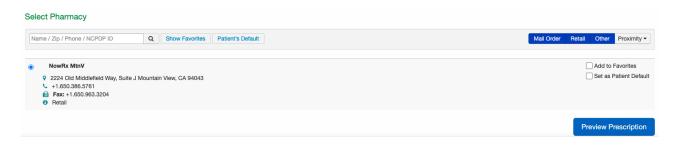

3. Fill out the rest of the fields. Additionally, you can add this item to your favorites or medication list.

4. Once the DME order is filled out and the pharmacy is chosen, select Preview Prescription.