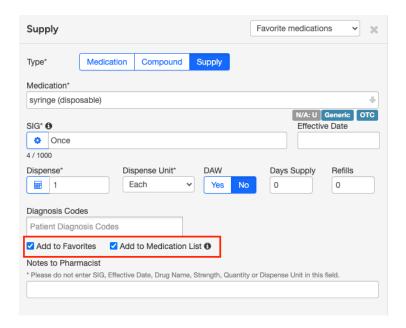

3. Fill out the rest of the fields. Additionally, you can add this item to your favorites or medication list.

4. Once the DME order is filled out and the pharmacy is chosen, select Preview Prescription.