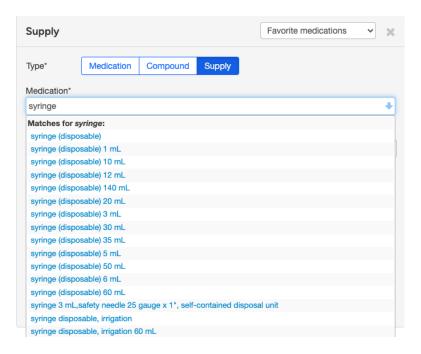

# **Ordering DME**

Ordering DME in DrChrono is a similar process to sending a prescription.

1. Navigate to the patient's chart to the **Send eRx** page. Select **Supply**.

2. In the medication box, you can search for DME.