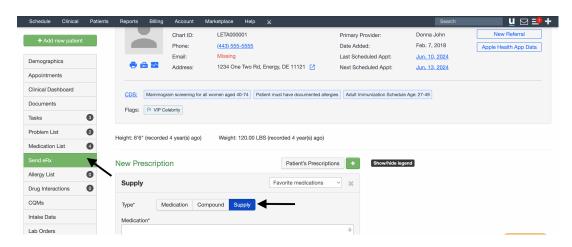

# **Ordering DME**

Ordering DME in DrChrono is a similar process to sending a prescription.

1. Navigate to the patient's chart to the **Send eRx** page. Select **Supply**.

2. In the medication box, you can search for DME.