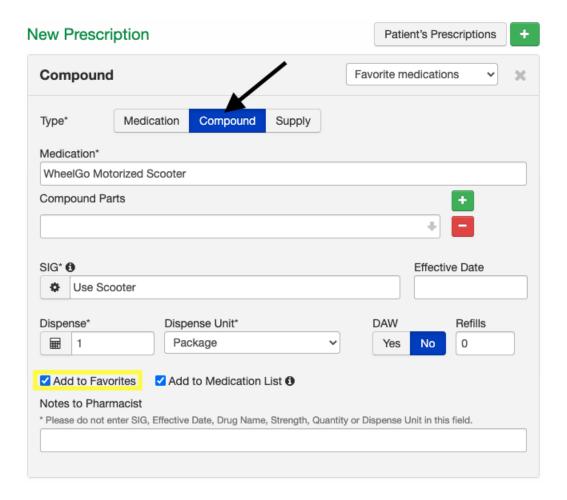

## Unable to locate the DME in the Supply menu

In the event you are unable to find the desired DME in the Supply menu, you can create an order using the compound medication menu to print out or fax.

1. Select **Compound** on the prescription page. You can free-type the order in the medication text field. Additionally, you can add this prescription to your favorites list for future use.

3. Fill out the rest of the fields. Additionally, you can add this item to your favorites or medication list.

4. Once the DME order is filled out and the pharmacy is chosen, select Preview Prescription.