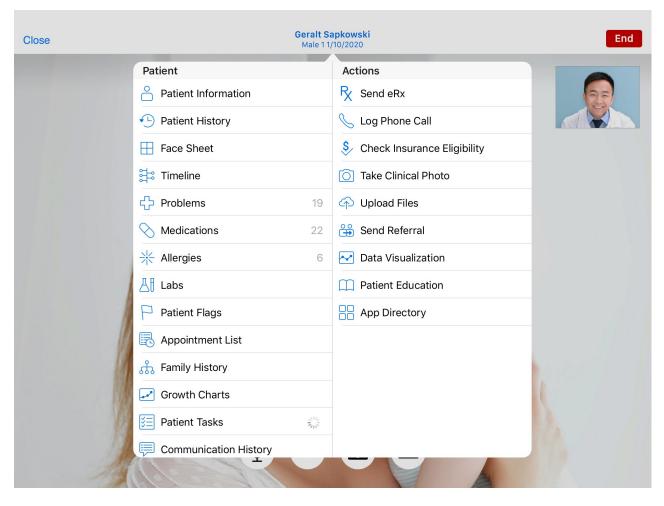

**Telehealth Consent** 

5. You can also access the patient menu during the visit to review patient information or send a prescription. The patient will not see this menu. They will continue to see their provider on their device.