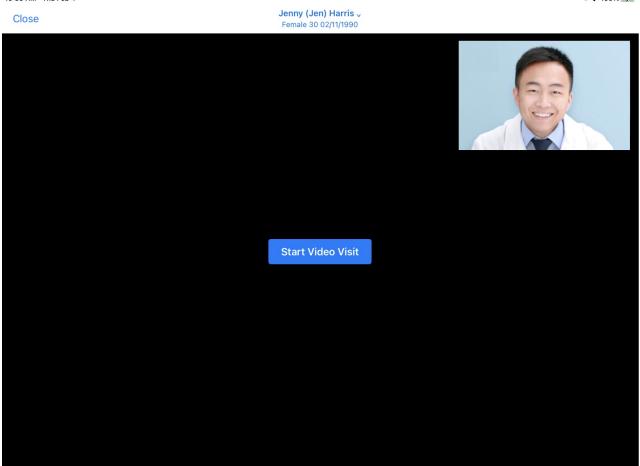

## **Completing a Video Visit**

1. Once you are ready for the telehealth appointment with your patient, select **Start Video Visit**.

| 8:50 AM T            | Гhu Feb 4                                                 |        |                                                                                                                                  | 🗢 100% 🗲    |
|----------------------|-----------------------------------------------------------|--------|----------------------------------------------------------------------------------------------------------------------------------|-------------|
| Filters              | Today√                                                    | Ç      |                                                                                                                                  | Q +         |
| Q Search Appointment |                                                           |        | Chris Genning (Male   41   09/20/1979) V<br>This is a sample patient. To turn off sample patients, go to the Account tab.        | (j)         |
|                      | Chris Genning<br>02/04 08:42AM                            | Exam 1 | Appointment Options Super Bill Vitals                                                                                            | Start Visit |
|                      | Video Visit                                               |        | Appointment Details                                                                                                              |             |
| Ö                    | <b>Jenny (Jen) Harris</b><br>02/04 08:49AM<br>Video Visit | Exam 1 | 02/04 08:42AM, 30 minutes         Appointment profile       Appointment Status         None Selected       None Selected         |             |
|                      |                                                           |        | Office Exam Room Primary Office Exam 1                                                                                           |             |
|                      |                                                           |        | Provider Billing Type<br>James Smith ICD-10<br>Supervising Provider                                                              |             |
|                      |                                                           |        | None Selected                                                                                                                    |             |
|                      |                                                           |        | Billing Details       Payment profile     Billing Status       Cash     None Selected       Co-Pay     Total Payment Add History |             |
|                      |                                                           |        | \$0.00                                                                                                                           |             |
|                      |                                                           |        | Patient Flags  No Flags                                                                                                          | View All    |
|                      |                                                           |        | CDS Matches (1)<br>1. Adult Immunization Schedule Age: 27-49                                                                     | View All    |
|                      | dr chrono                                                 |        | Vitals                                                                                                                           | View All    |
|                      | Dashboard                                                 |        | dr EHR Messages ST Tasks Account                                                                                                 |             |

2. Tap **Start Video Visit** to begin.

your device's microphone. Similarly, the ( 💌 ) will turn your camera on and off. You can use the back camera by

tapping the ( ) icon.

4. The menu icon (

) gives you access to: