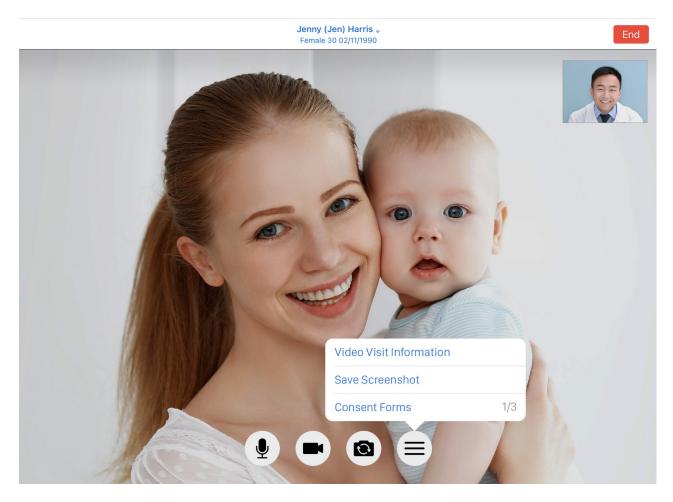

2. Tap **Start Video Visit** to begin.

your device's microphone. Similarly, the ( 💌 ) will turn your camera on and off. You can use the back camera by

tapping the ( ) icon.

4. The menu icon (

) gives you access to:

a. Video Visit info which allows you to resend the visit links to the patient if needed.

| Close Vic                                                                  | deo Visit Information |      |
|----------------------------------------------------------------------------|-----------------------|------|
| https://onpatient.com/login/?next=/tele<br>c282beff1a694b169808ca63536e806 |                       | Сору |
| Resend Appt. Email                                                         | Text Link to Patient  |      |

b. You can take a screenshot of your patient and save it to the patient's chart in their documents.

c. Consent Forms allow you to assign uploaded consent forms to the visit for the patient to sign.

| Close                                  | Consent Forms        | +    |
|----------------------------------------|----------------------|------|
| HIPAA Data Use Agreement<br>Not Signed |                      | ×    |
|                                        |                      |      |
|                                        |                      |      |
|                                        | Select Consent Forms | Done |
| No Show Policy                         |                      |      |