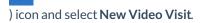

2. Tap **Start Video Visit** to begin.

your device's microphone. Similarly, the ( 💌 ) will turn your camera on and off. You can use the back camera by

tapping the ( ) icon.

4. The menu icon (

) gives you access to: