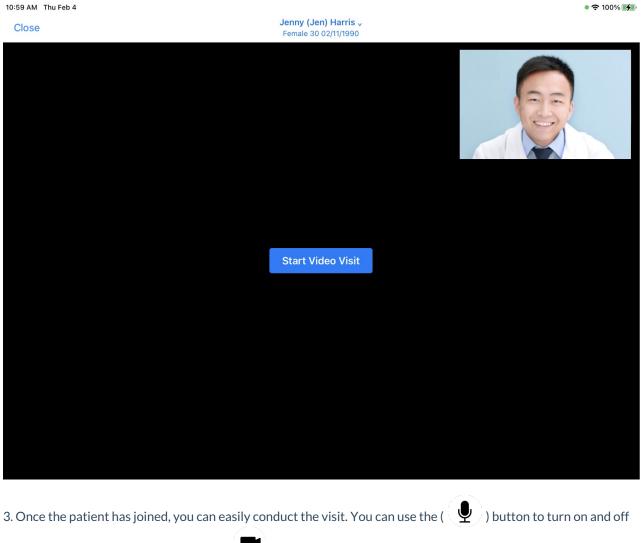

2. Tap **Start Video Visit** to begin.

your device's microphone. Similarly, the ( 💌 ) will turn your camera on and off. You can use the back camera by

tapping the ( ) icon.

4. The menu icon (

) gives you access to: