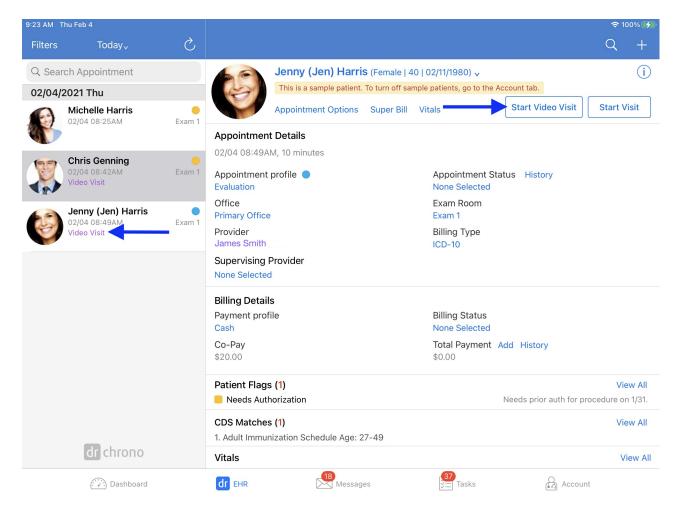

## **Scheduling Video Visits**

On the appointment screen on the App, you will easily see your video visits scheduled. Underneath the patient's appointment information on the left, you will see a **Video Visit**. Non-telehealth appointments will not have this text. For example, the first appointment below is an in-person appointment and the other two appointments are telehealth. You will also see a **Start Video Visit** button on the right next to the **Start Visit** button.

1. Once you have selected the patient you are scheduling the appointment for, tap on the (

| <b>Jenny (Jen) Harris</b> (Female   40   02/11/1980 ). |                                                                                                                                                                                                                                                                                      |
|--------------------------------------------------------|--------------------------------------------------------------------------------------------------------------------------------------------------------------------------------------------------------------------------------------------------------------------------------------|
| Jenny (Jen) Harris (Female   40   02/11/1980).         |                                                                                                                                                                                                                                                                                      |
|                                                        | New Appointment                                                                                                                                                                                                                                                                      |
| onpatient: On Health 30-Day Snapshot                   | New Video Visit                                                                                                                                                                                                                                                                      |
| To edit patient information, go the Patient Menu >     | Clinical Photo                                                                                                                                                                                                                                                                       |
| Address                                                | New Task                                                                                                                                                                                                                                                                             |
| 1001 N Rengstorff Ave<br>Mountain View, CA, 94040      |                                                                                                                                                                                                                                                                                      |
| Sex & Gender                                           | New Patient                                                                                                                                                                                                                                                                          |
| Sex                                                    | Female                                                                                                                                                                                                                                                                               |
| Gender Identity                                        | Unknown                                                                                                                                                                                                                                                                              |
| Sexual Orientation                                     | Unknown                                                                                                                                                                                                                                                                              |
| Background                                             |                                                                                                                                                                                                                                                                                      |
| Date of Birth                                          | 02/11/1980                                                                                                                                                                                                                                                                           |
| Social Security #                                      | ●●●-●●-1111                                                                                                                                                                                                                                                                          |
| Preferred Language                                     | English                                                                                                                                                                                                                                                                              |
| Ethnicity                                              | Not Hispanic or Latino                                                                                                                                                                                                                                                               |
| Race                                                   | White                                                                                                                                                                                                                                                                                |
| Contact Information                                    |                                                                                                                                                                                                                                                                                      |
|                                                        | To edit patient information, go the Patient Menu >   Address   1001 N Rengstorff Ave<br>Mountain View, CA, 94040   Sex & Gender   Sex & Gender   Sex   Gender Identity   Sexual Orientation   Background   Date of Birth   Social Security #   Preferred Language   Ethnicity   Race |