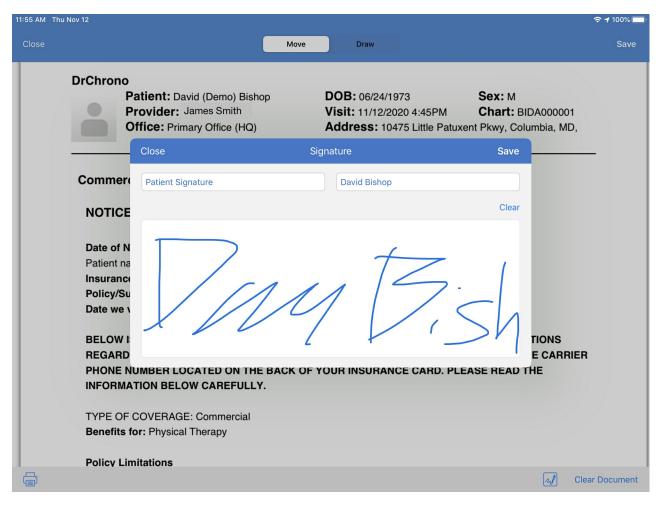

5. Once the person is selected, the signature can be added. Tap **Save** when finished.

6. The signature can be moved and resized within the current page. Select Save when finished.

| 11:56 AM | Thu Nov 12                                                                                                                                                                                                                                                                                                                                                                                                                                                                                                                                                                                                                                                                                                                                                                                                                                                                                       | 🗢 🕇 100% 🗔  |
|----------|--------------------------------------------------------------------------------------------------------------------------------------------------------------------------------------------------------------------------------------------------------------------------------------------------------------------------------------------------------------------------------------------------------------------------------------------------------------------------------------------------------------------------------------------------------------------------------------------------------------------------------------------------------------------------------------------------------------------------------------------------------------------------------------------------------------------------------------------------------------------------------------------------|-------------|
| Close    | Move Draw                                                                                                                                                                                                                                                                                                                                                                                                                                                                                                                                                                                                                                                                                                                                                                                                                                                                                        | Save        |
|          | <ul> <li>• Your CC may be charged <u>after</u> contacting you by phone/ email if payment is not made 60 days from treatment time.</li> <li>• Statements are sent after notification from carrier that claim(s) have processed and occur once a month.</li> <li>• Monthly payment plans are available upon request.</li> <li>• Present credit card to staff member, for your security once your card is entered the full account number won't be displayed or accessible.</li> <li>• O-PAYMENTS are charged at time of service unless you instruct our staff, any outstanding copayments will be charged at the end of month</li> <li>TO HAVE YOUR CC CHARGED AT TIME OF STATEMENT PLEASE CHECK THIS BOX: Yes</li> <li>By my signature below, I certify that I have read, understand, and fully agree to each of the statements in this document and sign below freely and voluntarily</li> </ul> |             |
| ÷        | ad Clea                                                                                                                                                                                                                                                                                                                                                                                                                                                                                                                                                                                                                                                                                                                                                                                                                                                                                          | ar Document |

**Note**: When adding a signature to a multipage form, be sure to navigate to the desired page first. The signature may not be moved to another page.

7. Select **Save to PT History** to save to the patient's chart. To view the document on the iPad tap on the History tab. Navigate to the Documents section of the patient's chart on the web to view it.

| 11:56 AM Thu No | v 12 🗢 🕇 100% 🗖                                                                                                                                                                                                                                                                                                                                                                                                                                                                                                                                                                                                                                                                                                                                                 |
|-----------------|-----------------------------------------------------------------------------------------------------------------------------------------------------------------------------------------------------------------------------------------------------------------------------------------------------------------------------------------------------------------------------------------------------------------------------------------------------------------------------------------------------------------------------------------------------------------------------------------------------------------------------------------------------------------------------------------------------------------------------------------------------------------|
| Close           | Save Section Save to PT History                                                                                                                                                                                                                                                                                                                                                                                                                                                                                                                                                                                                                                                                                                                                 |
| Commercial in   | surance agreement                                                                                                                                                                                                                                                                                                                                                                                                                                                                                                                                                                                                                                                                                                                                               |
|                 | CREDIT CARD AUTHORIZATION:                                                                                                                                                                                                                                                                                                                                                                                                                                                                                                                                                                                                                                                                                                                                      |
|                 | <ul> <li>A valid credit card (CC) is <u>REQUIRED</u> for all <u>benefits that require a patient payment in or out of network</u>.</li> <li>Your CC may be charged <u>after</u> contacting you by phone/ email if payment is not made 60 days from treatment time.</li> <li>Statements are sent after notification from carrier that claim(s) have processed and occur once a month.</li> <li>Monthly payment plans are available upon request.</li> <li>Present credit card to staff member, for your security once your card is entered the full account number won't be displayed or accessible.</li> <li>CO-PAYMENTS are charged at time of service unless you instruct our staff, any outstanding copayments will be charged at the end of month</li> </ul> |
|                 | TO HAVE YOUR CC CHARGED AT TIME OF STATEMENT PLEASE CHECK THIS BOX: Yes                                                                                                                                                                                                                                                                                                                                                                                                                                                                                                                                                                                                                                                                                         |
|                 | By my signature below, I certify that I have read, understand, and fully agree to each of the statements in this<br>document and sign below freely and voluntarily                                                                                                                                                                                                                                                                                                                                                                                                                                                                                                                                                                                              |
|                 | Ravid B                                                                                                                                                                                                                                                                                                                                                                                                                                                                                                                                                                                                                                                                                                                                                         |