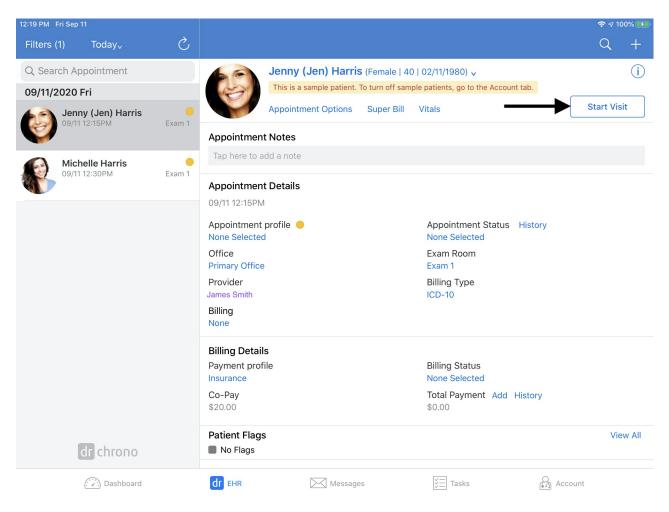

## Using the Save Section Feature to Add Signatures to Forms on the iPad EHR App

07/08/2024 7:29 pm EDT

You can use the Save Section feature to add signatures to forms on DrChrono's EHR iPad app.

1. To begin, tap on Start Visit to navigate to the clinical note for the visit.