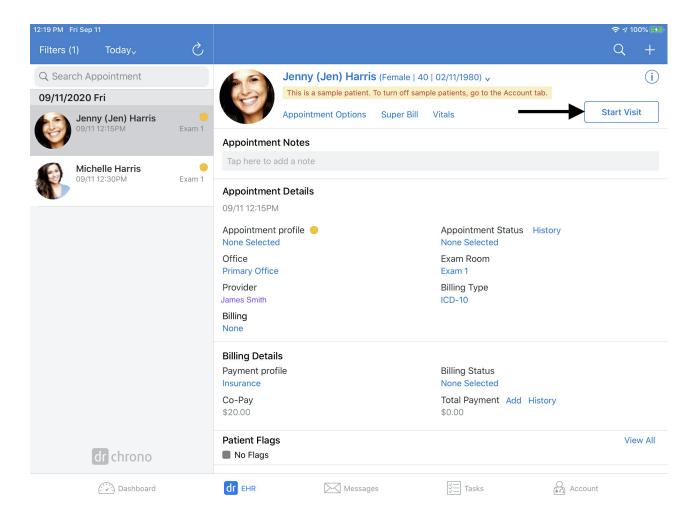

## **Setting Up Inline Workflow**

1. Select an appointment and tap **Start Visit**.