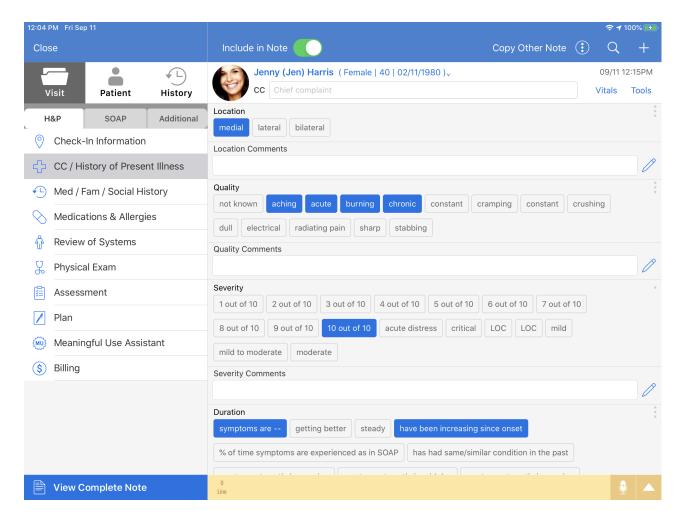

## Before Inline Workflow After Inline Workflow

## 2. Tap the (

) menu icon and activate the Inline Workflow switch.

3. After activating **Inline Workflow**, single and multiple select fields will no longer appear as dropdown menus. The options will render as items in a line that you can select from.

4. Simply tap on the desired menu items to add them to your note.

5. To deactivate Inline Workflow, go to the menu (

) and tap on the switch.