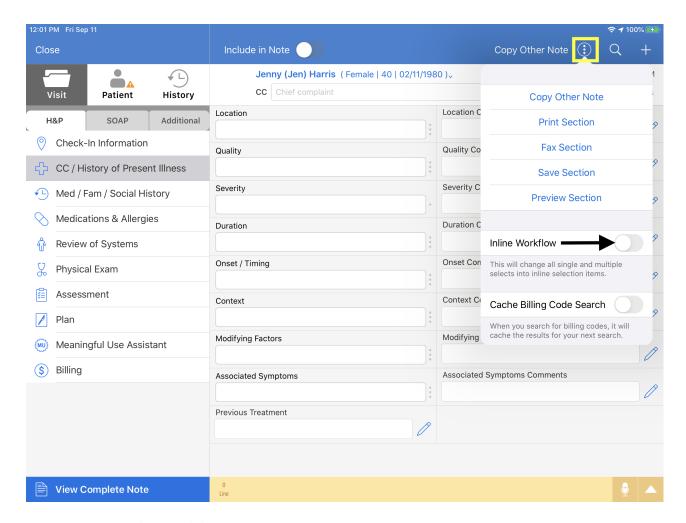

## 2. Tap the (

) menu icon and activate the Inline Workflow switch.

3. After activating **Inline Workflow**, single and multiple select fields will no longer appear as dropdown menus. The options will render as items in a line that you can select from.