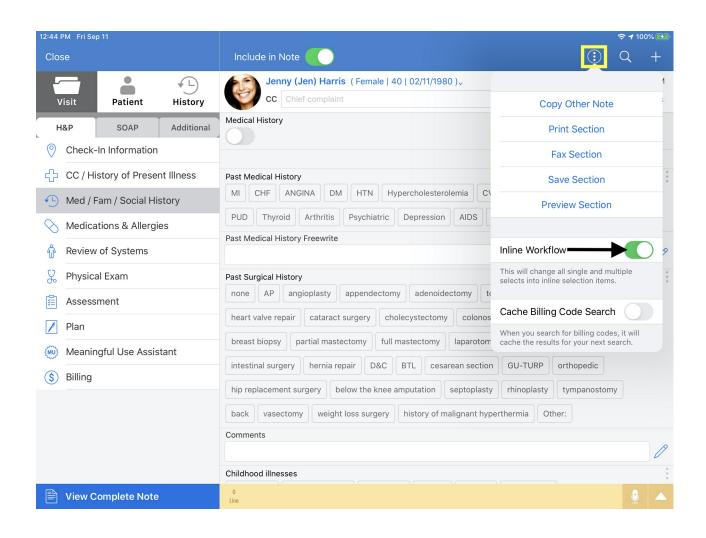

## 2. Tap the (

) menu icon and activate the Inline Workflow switch.

3. After activating **Inline Workflow**, single and multiple select fields will no longer appear as dropdown menus. The options will render as items in a line that you can select from.

4. Simply tap on the desired menu items to add them to your note.

5. To deactivate Inline Workflow, go to the menu (

) and tap on the switch.