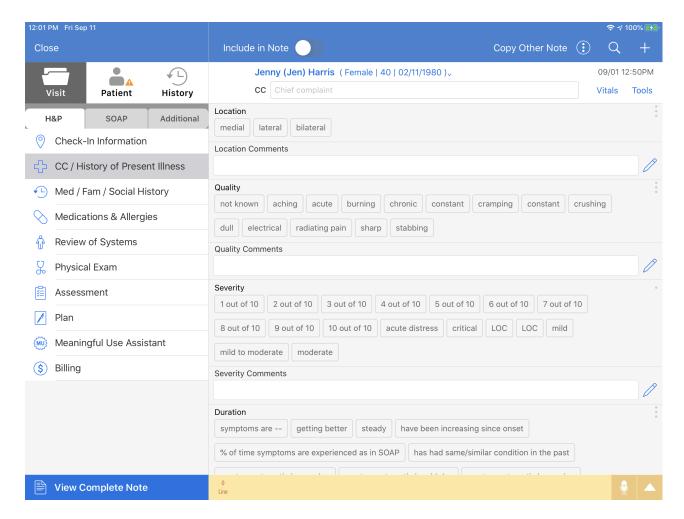

## 2. Tap the (

) menu icon and activate the Inline Workflow switch.

3. After activating **Inline Workflow**, single and multiple select fields will no longer appear as dropdown menus. The options will render as items in a line that you can select from.

4. Simply tap on the desired menu items to add them to your note.

5. To deactivate Inline Workflow, go to the menu (

) and tap on the switch.