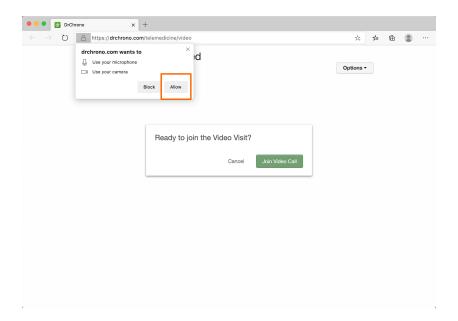

## **First Video Visit Launch**

When you start your first video visit, you will be asked to allow access to your browser and microphone. Click**Allow** and you will be ready for your video visit.