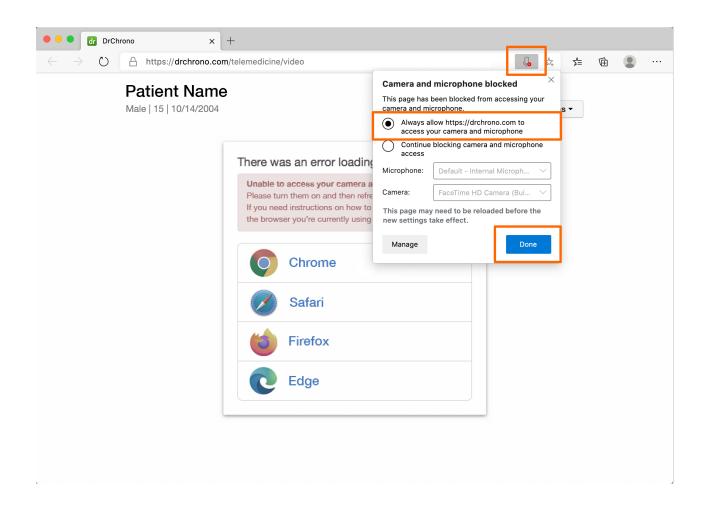

## What to do if your video was previously disabled in your browser

If your camera was previously disabled in your browser click on the camera icon in the top right of Edge's address bar.

- 1. Click the button " Always allow https://drchrono.com to access your camera and microphone"
- 2. Done.
- 3. Refresh the browser