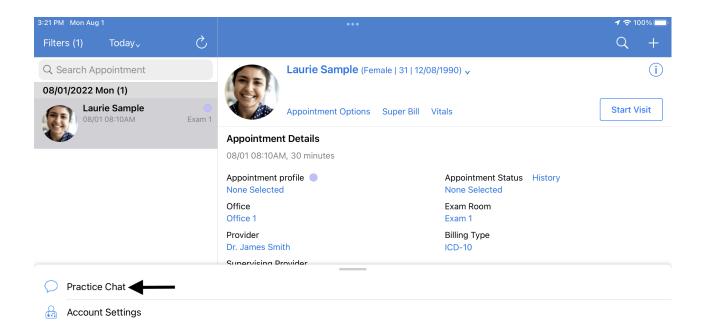

## **Practice Chat on the iPad**

09/12/2024 12:41 pm EDT

On the EHR/EMR app for the iPad, Practice Chat can be accessed within the More tab.

To begin, tap on **More** in your navigation bar.

Next, select Practice Chat.