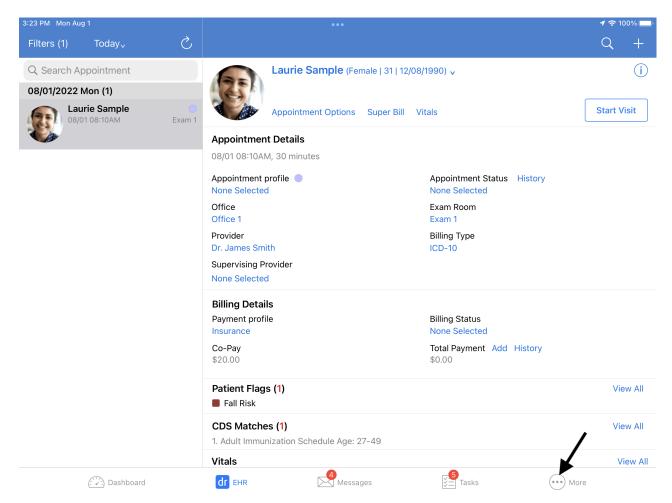

## **Practice Chat on the iPad**

09/12/2024 12:41 pm EDT

On the EHR/EMR app for the iPad, Practice Chat can be accessed within the More tab.

To begin, tap on **More** in your navigation bar.

Next, select Practice Chat.