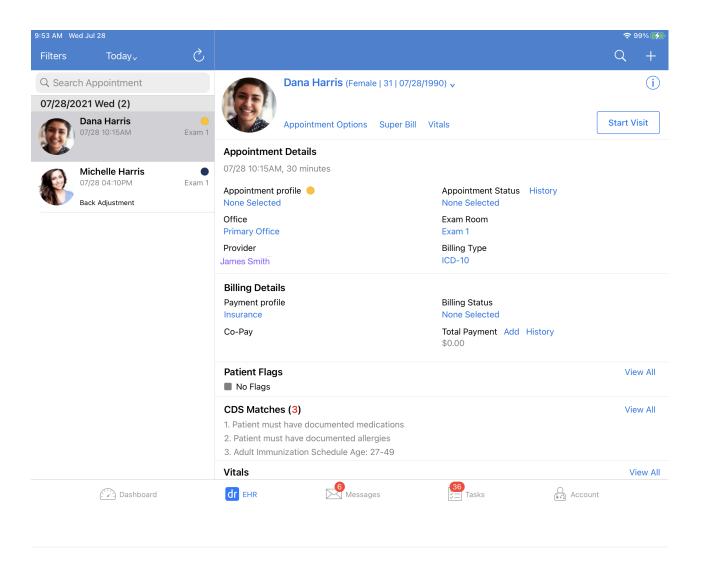

After you have taken a picture that you are satisfied with, you'll see your patient's chart with your updated picture.