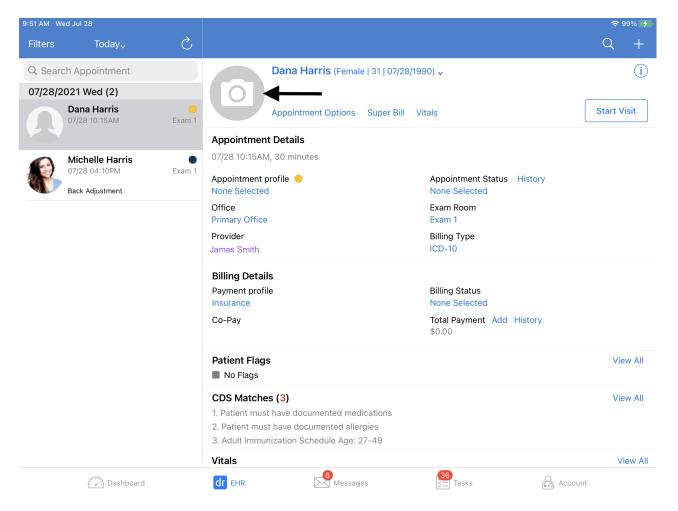

## How do I add a patient's picture to their chart on the iPad?

07/08/2024 7:33 pm ED1

When using the EHR app, you can very easily attach your patient's picture to their chart using your device's camera

1. To begin, select the appointment or use the search tool to find a patient with a chart picture you would like to add or change. Tap on the camera icon or the patient's picture to take a photo.

Using the camera, take a picture of your patient. You'll have the option to use or retake the picture.