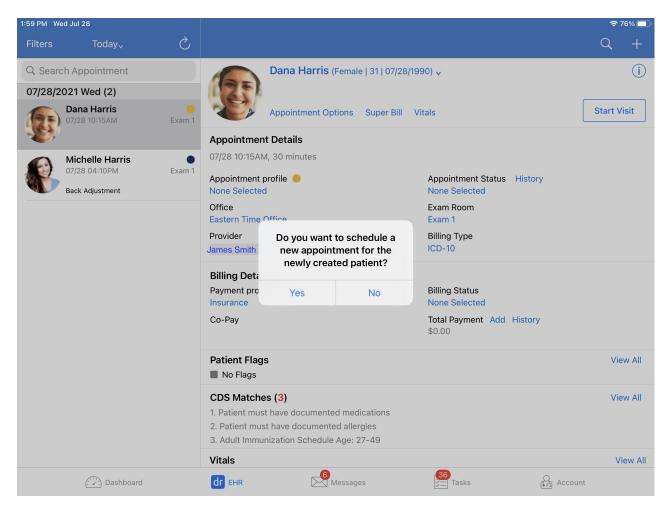

4. You will be prompted to schedule an appointment for your patient.

5. If you select yes, choose a time and select **Save**.

| 1:59 PM Wed Jul 28               | ð.                       |                                    |          |       |                                  |                             |            | <b>२</b> 76% <b>□</b> |
|----------------------------------|--------------------------|------------------------------------|----------|-------|----------------------------------|-----------------------------|------------|-----------------------|
| Filters Today <sub>v</sub>       |                          |                                    |          |       |                                  |                             |            | Q +                   |
| Q Search Appointment             | Cancel                   |                                    |          |       |                                  | Save & Start Visi           | it Save    | (j                    |
| 07/28/2021 Wed (2)               | Appointment <sup>-</sup> | Tupo                               |          |       |                                  | Appoir                      | ntment >   |                       |
| Dana Harris                      | Appointment              | туре                               |          |       |                                  | Аррон                       |            | Start Visit           |
| UTZO IOTIOANI                    |                          |                                    |          |       |                                  |                             |            |                       |
| Michelle Harri:<br>07/28 04:10PM | Mal                      | n <b>ry Harris</b><br>e<br>28/1995 |          |       |                                  |                             |            |                       |
| Back Adjustment                  |                          |                                    |          |       |                                  |                             |            |                       |
| Back Aujustment                  | Provider                 |                                    |          |       |                                  | Ja                          | mes Smith  |                       |
|                                  |                          |                                    |          |       |                                  |                             |            |                       |
|                                  | Appointment I            | Profile                            |          |       |                                  |                             | None >     |                       |
|                                  |                          |                                    |          |       |                                  |                             |            |                       |
|                                  | Reason for Vis           | sit                                |          |       |                                  |                             |            |                       |
|                                  | Date & Time              |                                    |          |       |                                  | Wed Jul 28,                 | 01:59 PM > |                       |
|                                  | Today                    | 2 Weeks                            | 1        | Month | 3 Months                         | 6 Months                    | 1 Year     |                       |
|                                  |                          | 125 10                             |          |       | Existing Ap                      | pointments on Jul 2         | 8, 2021    | View All              |
|                                  | Mon Ju                   |                                    | 57       |       | Dana Harris<br>30 min @ 07/28 10 | :15AM - Exam 1              |            |                       |
|                                  | Tue Ju                   |                                    | 58       | AM    | Michelle Harris                  |                             |            | View All              |
|                                  | Тос                      | -                                  | 59       | PM    | 15 min @ 07/28 04                | ::10PM - Exam 1             |            |                       |
|                                  | Thu Ju<br>Fri Ju         |                                    | 00<br>01 |       |                                  |                             |            |                       |
|                                  | Sat Ju                   |                                    | 02       |       |                                  |                             |            | View All              |
| ( Dashbo                         | ard                      | dr ehr                             |          | 6     | Messages                         | <mark>36</mark><br>∦⊒ Tasks |            | O Account             |
| J Dashbo                         | Jaru                     |                                    |          |       | wessages                         | Tasks                       | (          | Account               |