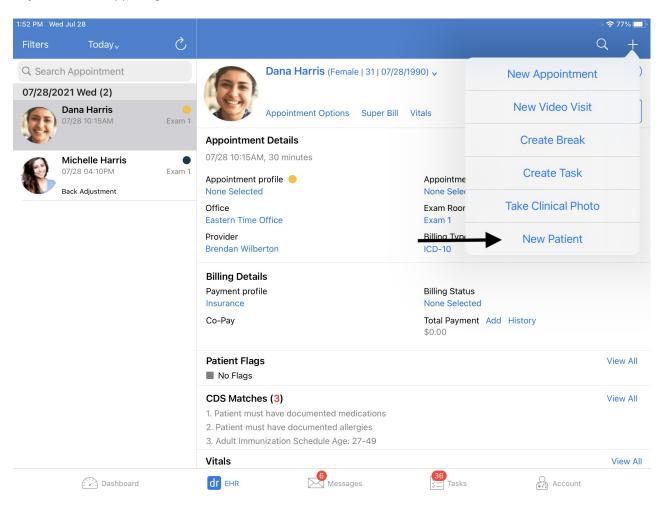

## 1. Tap the(

+

) symbol in the upper right-hand corner and select **New Patient**.

2. After bringing up the new patient form, fill out the basic information of your patient.

| 52 PM Wed Jul 28               | à.                                   |             |                | 奈 77%       |
|--------------------------------|--------------------------------------|-------------|----------------|-------------|
| Filters Today                  | Cancel                               | New Patient | Save           | Q +         |
| 07/28/2021 Wed (2)             | )<br>PATIENT                         |             |                |             |
| Dana Harris<br>07/28 10:15AN   |                                      |             |                | Start Visit |
| Michelle Ha                    |                                      |             |                |             |
| 07/28 04:10PM<br>Back Adjustme |                                      |             |                |             |
|                                | Gender Identity                      |             |                |             |
|                                | Sexual Orientation                   |             |                |             |
|                                | CONTACT INFORMATION                  |             |                |             |
|                                | Home Phone Number                    |             |                |             |
|                                | Mobile Phone Number<br>Email Address |             |                |             |
|                                | NOTES                                |             |                | View All    |
|                                |                                      |             |                | View All    |
|                                |                                      |             |                |             |
|                                |                                      |             |                | View Al     |
| Da                             | ishboard dr E                        | HR Messages | 36<br>ÿ⊒ Tasks | Account     |