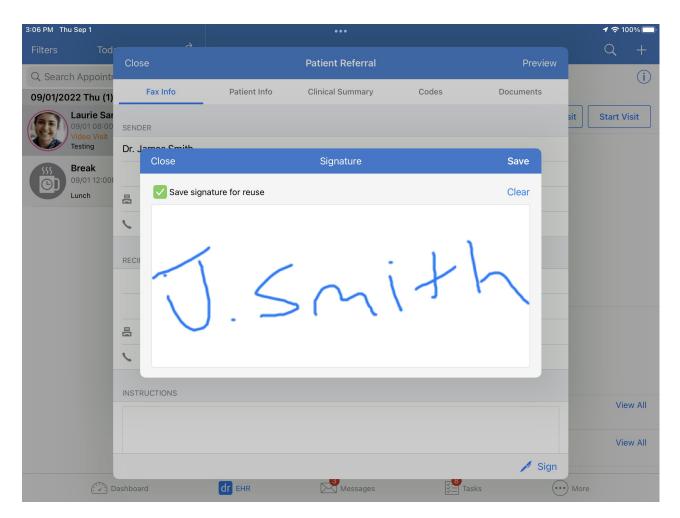

3. A window will open for you to sign. If you have a saved e-signature, it will appear. You can also simply just sign with your finger/stylus and save the signature for reuse. When complete, select **Save**.