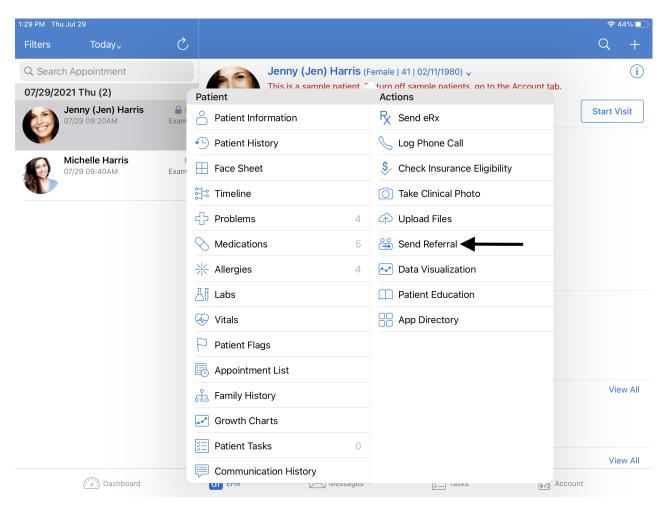

1. To begin, navigate to a patient's page, tap on their name, and select Send Referral.

2. After you reach your patient's referral page, select Sign. You can select sign on any of the referral tabs.

| 3:06 PM Thu Sep 1                        |                 |                      | •••              |            |           | 1 🗢 100% 🔲      |
|------------------------------------------|-----------------|----------------------|------------------|------------|-----------|-----------------|
| Filters Tod <sup>r</sup>                 | <i>→</i> Close  |                      | Patient Referral |            | Preview   | Q +             |
| Q. Search Appointr<br>09/01/2022 Thu (1) | Fax Info        | Patient Info         | Clinical Summary | Codes      | Documents | (j              |
| Laurie Sar                               |                 |                      |                  |            |           | sit Start Visit |
| 09/01 08:00<br>Video Visit               | SENDER          |                      |                  |            |           |                 |
| Testing                                  | Dr. James Smith |                      |                  |            |           |                 |
| 5555 Break<br>09/01 12:001               | sample.sample@s |                      |                  |            |           |                 |
| Lunch                                    | Fax Number      |                      |                  |            |           |                 |
|                                          | (443) 555-55    | 55                   |                  |            |           |                 |
|                                          | RECIPIENT       |                      |                  |            |           |                 |
|                                          | Select a Conta  | ict or Add New Conta | ct               |            |           |                 |
|                                          | E-mail Addres   | 6                    |                  |            |           |                 |
|                                          | 🖶 Fax Number    |                      |                  |            |           |                 |
|                                          | S Phone Numbe   | r                    |                  |            |           |                 |
|                                          | INSTRUCTIONS    |                      |                  |            |           |                 |
|                                          |                 |                      |                  |            |           | View All        |
|                                          |                 |                      |                  |            |           | View All        |
|                                          |                 |                      |                  |            | Sign      |                 |
| D                                        | ashboard        | dr ehr               | Messages         | ĭ<br>Ž= Ta | sks       | ) More          |