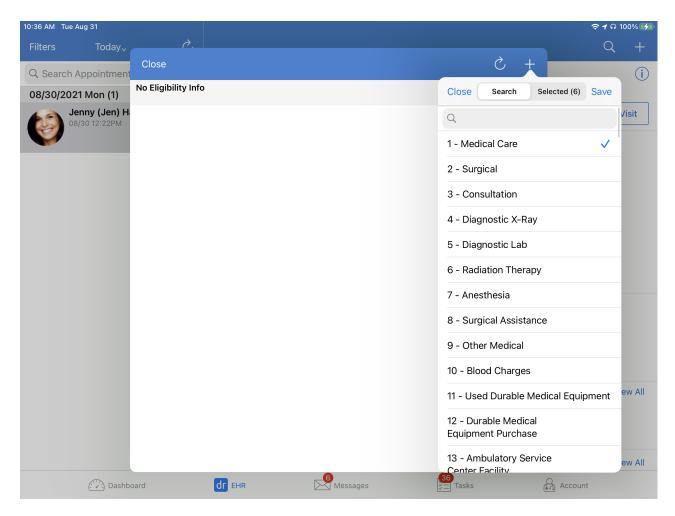

## Tap the plus (

) icon to select the service type to run the eligibility. You can select as many as you need. Tap **Save** to run the eligibility check. Tap the refresh icon (

Ç

) to run the check again.