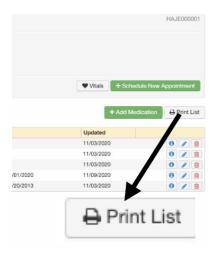

- 1. Once in the chart, click on the Medication List from the menu on the left.
- 2. By selecting Medication List, you'll reach a list of your patient's active and inactive medications and their corresponding details. In the upper right-hand corner, select the button labeled Print List.