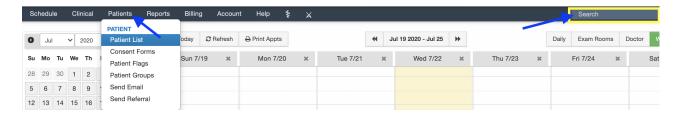

## Printing Your Patient's Medication List

Last modified on 10/29/2024 2:57 pm EDT

Each patient has an individual medication list which can be printed out if needed.

To print, first navigate to a patient's chart by searching for the patient or going to Patients > Patient List and selecting the patient.