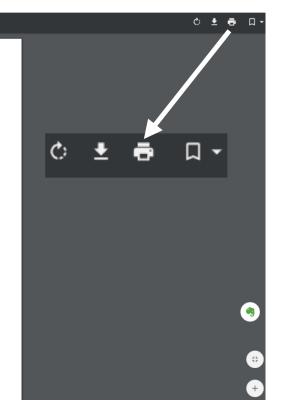

3. When you select Print List, a PDF of your patient's medication list will be rendered that you can print or download for your own record-keeping needs. To print the PDF, select the printer icon that appears in the upper right-hand corner. Follow the on-screen instructions to print the medication list.