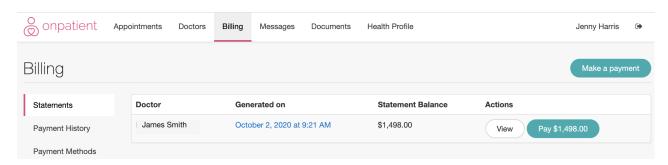

## **Viewing Patient Statements**

1. Patients will receive a notification in their email that they have a new statement.

You have a new statement available Inbox x

2. After logging in to OnPatient, a PDF of the statement will be available for the patient's individual records by clicking on **View**, under the **Billing** tab