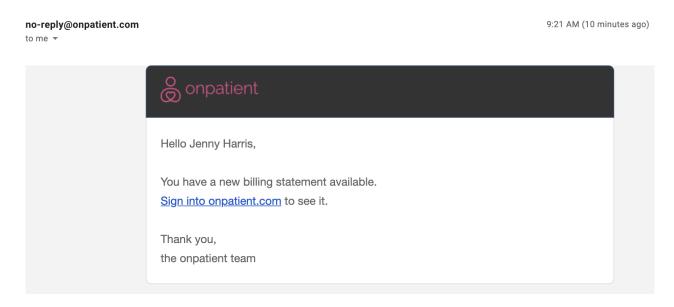

## **Viewing Patient Statements**

1. Patients will receive a notification in their email that they have a new statement.

You have a new statement available Inbox x

2. After logging in to OnPatient, a PDF of the statement will be available for the patient's individual records by clicking on **View**, under the **Billing** tab