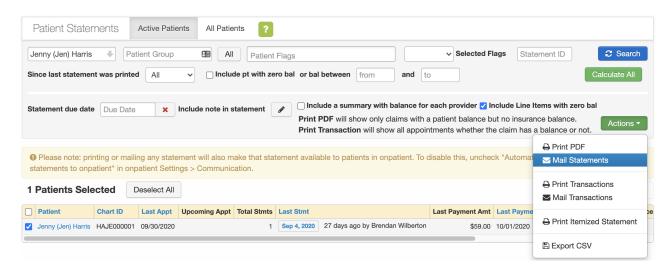

2. Click on the Communication tab. Check the Automatically send patient statements to OnPatient check box.

- 3. Click **Update OnPatient Settings** to apply your change.
- 4. Once this checkbox is selected, every time you send a statement through **Billing** > **Patient Statements**, a copy of the patient's statement is delivered to the patient's OnPatient portal.