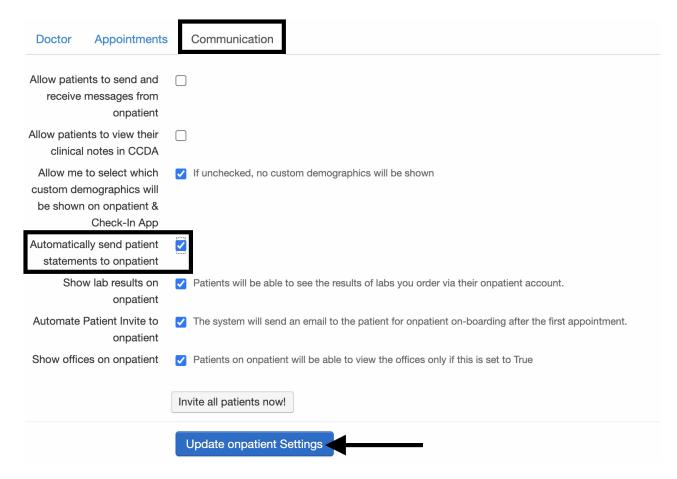

2. Click on the Communication tab. Check the Automatically send patient statements to OnPatient check box.

- 3. Click **Update OnPatient Settings** to apply your change.
- 4. Once this checkbox is selected, every time you send a statement through **Billing** > **Patient Statements**, a copy of the patient's statement is delivered to the patient's OnPatient portal.