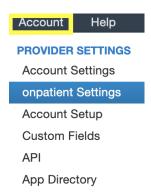

The first step is to enable the setting to send statements to OnPatient.

1. Go to **Account** then select **OnPatient Settings**. This will take you to the OnPatient Settings page, where all patient portal-related settings are stored.