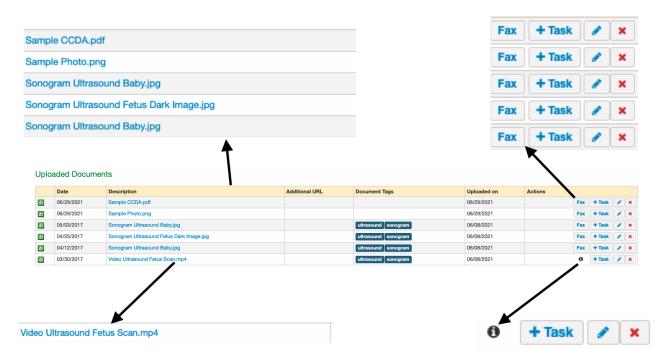

## Why can't I fax this document?

07/08/2024 7:36 pm EDT

Documents must be in one of the following file formats to be faxed from the DrChrono system:

- PDF
- JPEG
- PNG

Once you upload your file in one of these formats, the **Fax** option to the right of the document will appear. Files that are unable to be faxed from the system (like MP4 or CSV) will not have the **Fax** button. However, you can still upload these file types to the patient's documents.