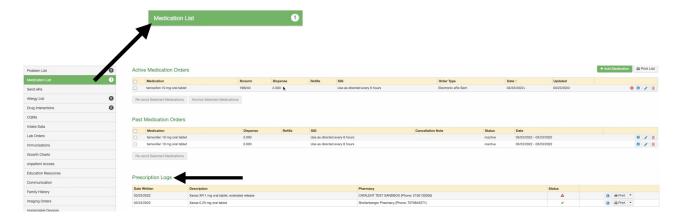

You will see the prescription under the **Active Medication Orders** and under the **Prescription Logs** section you will see the 3 prescriptions you sent.

Next to each prescription you can cancel or discontinue the medication.