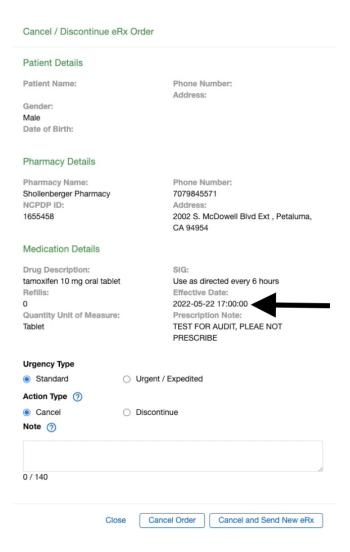

Next, you can cancel or discontinue the prescription. Please note the effective date for the medication to ensure you are canceling the correct prescription.

After you cancel or discontinue the prescription, the red X will no longer appear next to the medication.

Selecting **Cancel and Send New eRx** will remove the ability to cancel the prescription in the Prescription Logs and the new prescription will be added.

|                                                                                                          | Discontinue eRx Order                                                         |                                                                                                                               |          |                                         |                      |
|----------------------------------------------------------------------------------------------------------|-------------------------------------------------------------------------------|-------------------------------------------------------------------------------------------------------------------------------|----------|-----------------------------------------|----------------------|
| Patient D                                                                                                | Details                                                                       |                                                                                                                               |          |                                         |                      |
| Patient Name:                                                                                            |                                                                               | Phone Number:<br>Address:                                                                                                     |          |                                         |                      |
| Gender:<br>Male<br>Date of Bi                                                                            | irth:                                                                         | Addition.                                                                                                                     |          |                                         |                      |
| Pharmac                                                                                                  | y Details                                                                     |                                                                                                                               |          |                                         |                      |
| Shollenber<br>NCPDP ID<br>1655458                                                                        | rger Pharmacy                                                                 | Phone Number:<br>7079845571<br>Address:<br>2002 S. McDowell Blvd Ext , Petaluma,<br>CA 94954                                  |          |                                         |                      |
| Medicatio                                                                                                | on Details                                                                    |                                                                                                                               |          |                                         |                      |
| Drug Description:<br>tamoxifen 10 mg oral tablet<br>Refills:<br>0<br>Quantity Unit of Measure:<br>Tablet |                                                                               | SIG: Use as directed every 6 hours Effective Date: 2022-04-22 17:00:00 Prescription Note: TEST FOR AUDIT, PLEAE NOT PRESCRIBE |          |                                         |                      |
| Urgency T                                                                                                |                                                                               |                                                                                                                               |          |                                         |                      |
| Standa     Action Torr                                                                                   |                                                                               | : / Expedited                                                                                                                 |          |                                         |                      |
| <ul><li>Action Type</li><li>Cancel</li></ul>                                                             |                                                                               | ntinue                                                                                                                        |          |                                         |                      |
| Note ⑦                                                                                                   |                                                                               |                                                                                                                               |          |                                         |                      |
|                                                                                                          |                                                                               |                                                                                                                               |          |                                         |                      |
|                                                                                                          |                                                                               |                                                                                                                               |          |                                         |                      |
| 0 / 1 10                                                                                                 |                                                                               |                                                                                                                               |          |                                         |                      |
| 0 / 140                                                                                                  |                                                                               |                                                                                                                               |          |                                         |                      |
|                                                                                                          | Close Ca                                                                      | ncel Order Cancel and Send New eRx                                                                                            |          |                                         | O A Dries            |
| rescription Logs                                                                                         |                                                                               | ncel Order Cancel and Send New eRx                                                                                            | Status   |                                         | B Print      A Print |
| rescription Logs<br>late Witten<br>3/23/2022                                                             | Description terrorists of organization terrorists of organization terrorists. | Pourmacy Strate-longer Pharmacy (Phone: 10/1984/5/11)                                                                         | States . | • 0. 60m ·                              |                      |
| rescription Logs                                                                                         | Description                                                                   | Patronery                                                                                                                     |          | 0 0 Ahrd - 0 0 Ahrd - 0 Ahrd - 0 Ahrd - |                      |