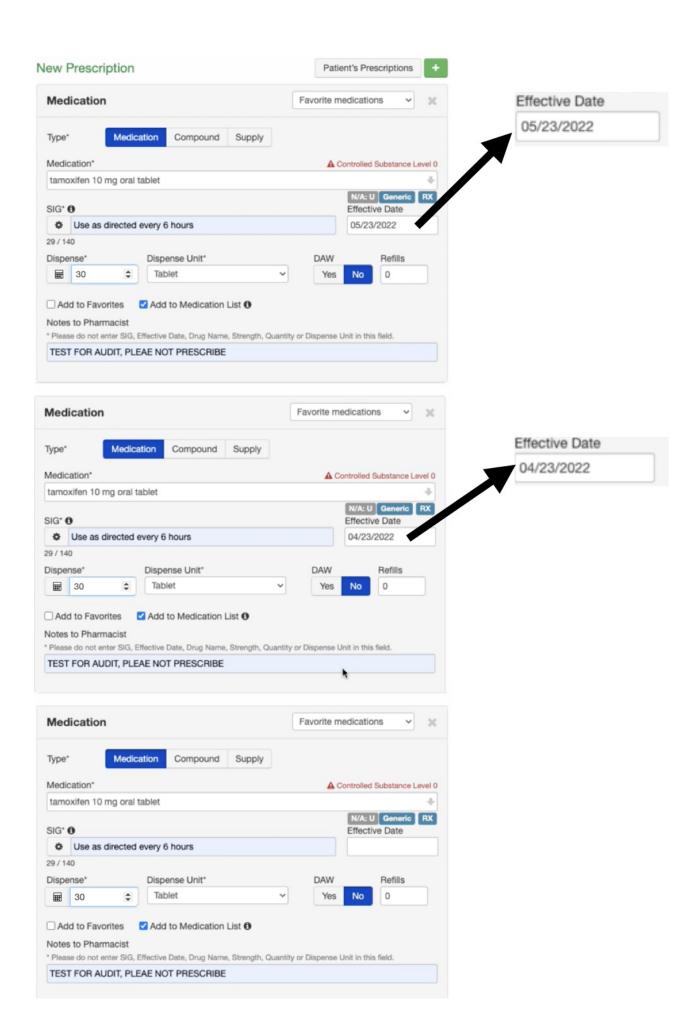

## Canceling a Prescription in the Prescription Logs

07/08/2024 7:39 pm EDT

If you send 3 copies of a prescription with effective dates 30 days apart to equal a 90-day supply, those prescriptions will be available for cancellation or discontinuation in the **Prescription Log** section of the patient's chart.

Next, you can cancel or discontinue the prescription. Please note the effective date for the medication to ensure you are canceling the correct prescription.

After you cancel or discontinue the prescription, the red X will no longer appear next to the medication.