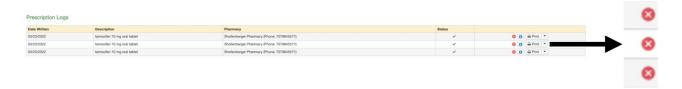

You will see the prescription under the **Active Medication Orders** and under the **Prescription Logs** section you will see the 3 prescriptions you sent.

Next to each prescription you can cancel or discontinue the medication.

Next, you can cancel or discontinue the prescription. Please note the effective date for the medication to ensure you are canceling the correct prescription.

After you cancel or discontinue the prescription, the red X will no longer appear next to the medication.