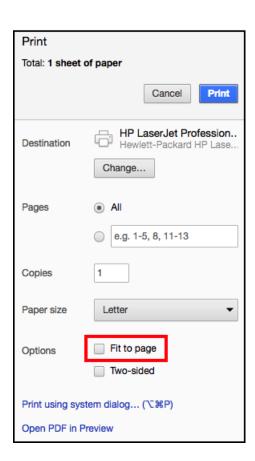

If the text does not align with the fields on the form, please check if your printer and/or browser has the 'Fit to page' option disabled.

In Google Chrome, the 'Fit to page' option is on the left-hand print settings pane that opens after you select the 'Print' button.

Make sure **Fit to page** is unchecked, and your HCFA-1500 alignment should be resolved. If not, please check to make sure your print is configured to print on 8.5" x 11" letter-size paper.