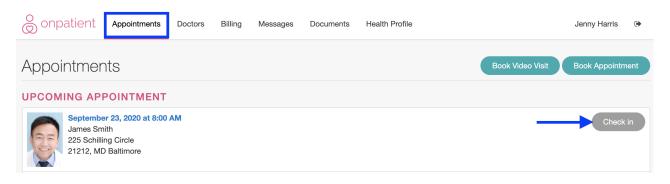

Navigate to the Appointment tab and click Check-In.

Just as with paper forms, you will need to fill out as much information as possible.

| onpatient Appointments                                                  | Doctors Billing Messages Docum                                         | ents 1 Health Profile                                              | Jenny Harris 🛛 🕪 |
|-------------------------------------------------------------------------|------------------------------------------------------------------------|--------------------------------------------------------------------|------------------|
| Onboarding forms                                                        |                                                                        |                                                                    |                  |
| Patient Photo                                                           | Webcam Lupload Choose a file: Choose File No file chosen Upload Cancel |                                                                    |                  |
| Name & Gender<br>First Name<br>Jenny<br>Gender<br>Female                | Middle Name                                                            | Last Name<br>Harris<br>Nickname<br>Jen                             | Suffix           |
| Address<br>Street Address<br>328 Gibraltar Ave<br>City<br>Sunnyvale     |                                                                        | State Zip Code<br>California V 94040                               |                  |
| Patient Background<br>Date of Birth<br>02/11/1980<br>Preferred Language | Race                                                                   | Social Security #          111-11-1111         Ethnicity         V |                  |