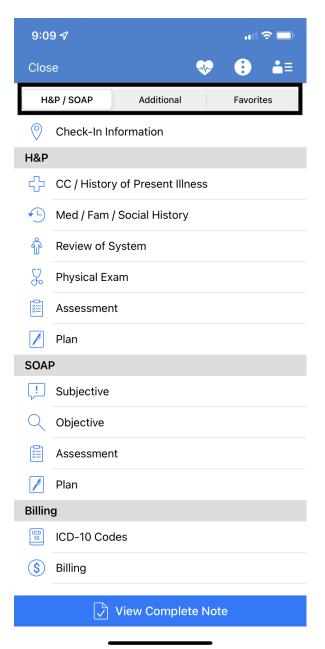

Once you have started a clinical note there are three tabs across the top H&P/SOAP, Additional, and Favorites.

Select Favorites to view your favorite templates.

| 9:12 🕫     |  |            |    |         |            |
|------------|--|------------|----|---------|------------|
| Close      |  |            | ~~ | •       | <b>≟</b> ≡ |
| H&P / SOAP |  | Additional |    | Favorit | es         |