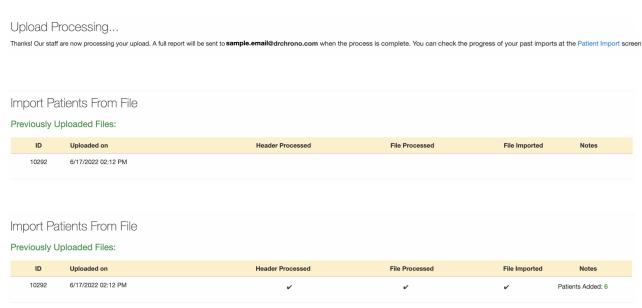

Next, there will be a message stating that the upload is processing. An email will also be sent when the import is complete. You can return to the patient import screen to view your uploaded file. Our team will review and upload the file. When it is complete, there will be checkboxes under the processing fields.