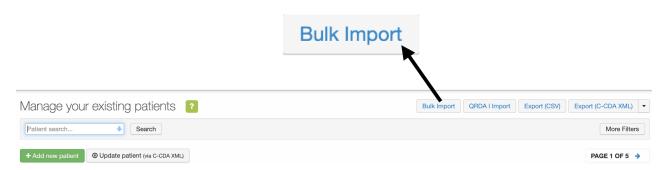

To upload a spreadsheet of patient demographics, go to Patients then click Patient List from the drop-down menu.

Now click **Bulk Import** in the upper right corner and follow the instructions.

On the import screen, you can download a .csv or .xls template to use for your import. Click **Choose File** to select the file from your computer then click **Upload**.