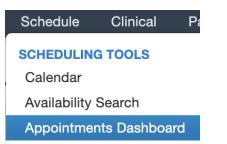

## • The Appointments Dashboard is found under Schedule > Appointments Dashboard.

• Under the Appointment Information view, you can filter which statuses or offices you would like to view. Under the **status** column, you can change the status of an appointment.