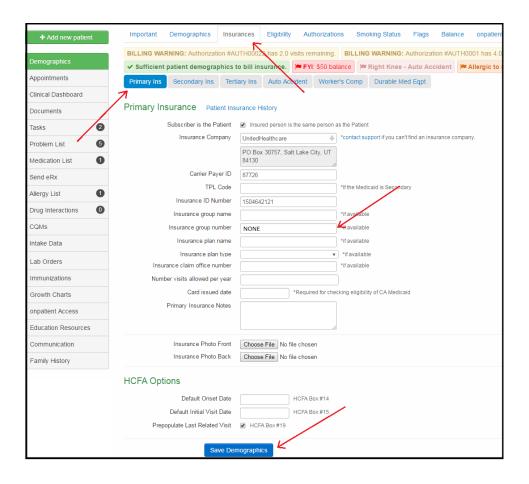

3. In the demographics screen, click on the **Insurances** tab > select **Primary Insurance** or **Secondary Insurance** depending on the insurance that you want to update.

Enter **NONE** in the **Insurance group number** field and click **Save Demographics.** This will allow the word NONE to appear in box #11 on the HCFA 1500 form.