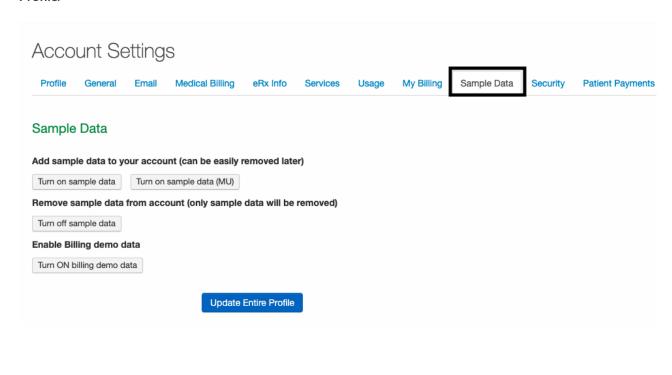

Below are the instructions for enabling and disabling demo patient data in your account.

1. Navigate to Account > Provider Settings.

2. Select the **Sample Data** tab. Turn the sample data on or off. To save changes to your profile, click **Update Entire Profile**.