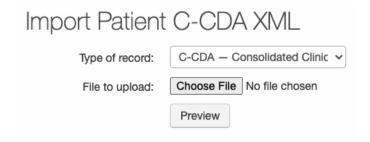

## Manage your existing patients

3. Choose the C-CDA file you wish to upload and select **Preview**. The file will process automatically.