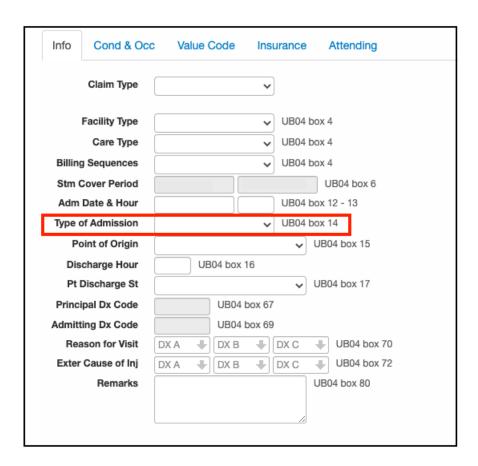

## UB04 Box 14 - How to add type of admission to an institutional claim

09/17/2024 1:34 pm EDT

Box 14 of the UB04 institutional claim form requires a description of the patient's type of admission. You can quickly add this information via the patient's encounter under your Live Claims Feed.

1. Navigate to Billing > Live Claims Feed > Inside the patient's encounter > Right side of the screen > Info tab.

The options under the drop-down include:

- 1. Emergency
- 2. Urgent
- 3. Elective
- 4. Newborn
- 5. Trauma