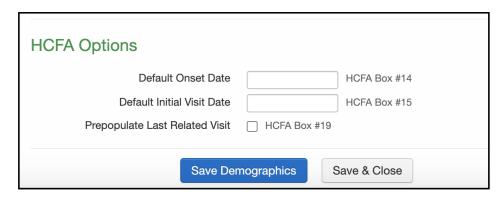

1. Navigate to the patient's chart

2. Go to the Insurance tab in the Demographics section and then navigate to the Primary Insurance section

3. Under the HCFA Options section there is a field to fill out the initial visit date

| 4. Enter the information and save! |
|------------------------------------|
|                                    |
|                                    |
|                                    |
|                                    |
|                                    |
|                                    |
|                                    |
|                                    |
|                                    |
|                                    |
|                                    |
|                                    |
|                                    |
|                                    |
|                                    |
|                                    |
|                                    |
|                                    |
|                                    |
|                                    |