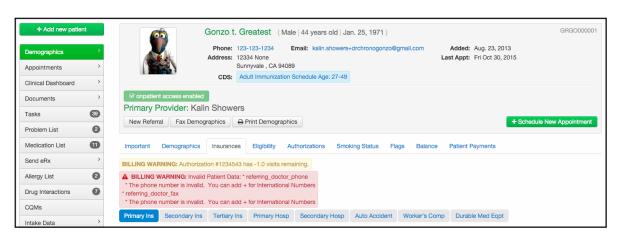

1. Navigate to the patient's chart

2. Go to the Insurance tab in the Demographics section and then navigate to the Primary Insurance section

3. Under the HCFA Options section there is a field to fill out the initial visit date