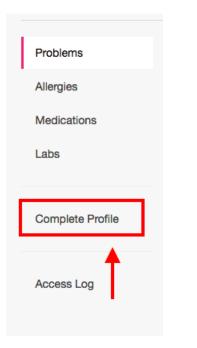

Viewing your clinical summary directly on the website

- 1. Log in to the OnPatient account.
- 2. Select Health Profile.

3. On the left-hand side of the page select Complete Profile.

4. The full clinical summary will now appear for you to view.