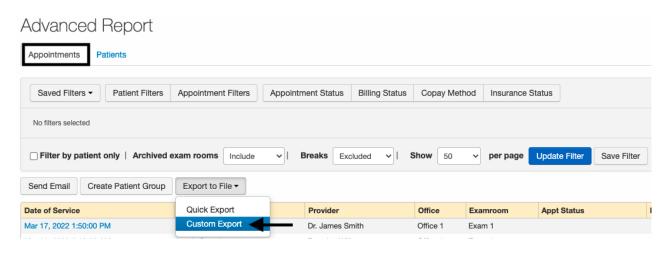

You are also able to export all appointments with CPT and ICD-10 details.

Please go to **Reports** > **Advanced Report** and select **Custom Export**. Please ensure the **Appointments** tab is selected.

Select the data you would like to include in your report under both the **Patient** and **Appointment** tabs. Codes are under the Appointment Filters. You can also use the **Check All** option to include all of the filters. You can name your report if needed. Click **Export** when finished.