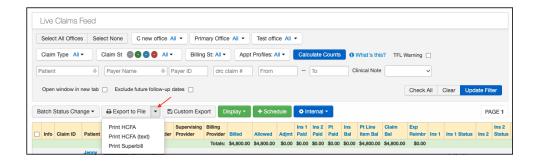

- 3. Once the desired list of claims is filtered, select Export to file and select Print HCFA or Print HCFA(text).
  - a. Note Print HCFA should be used when you have plain, white paper in your printer. Print HCFA (text) should be used when you have the pre-printed HCFA paper loaded into your printer. The text option will print only the text for the appropriate boxes, without printing the box outlines themselves.