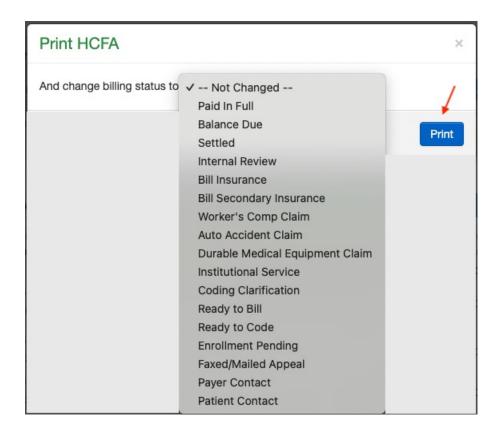

4. Select the appropriate billing status from the drop-down menu and select **Print**.

4. The HCFA forms for the list of claims displayed on the page will be exported to your message center.