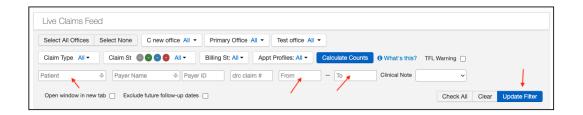

## How to bulk print HCFA forms within DrChrono?

Last modified on 11/22/2024 12:09 pm EST

To bulk print HCFA forms within DrChrono, follow the instructions listed below:

- 1. Navigate to Billing > Live Claims Feed.
- 2. Enter the date range or filter the claims for a specific patient for whom the HCFA forms are to be printed.

- 3. Once the desired list of claims is filtered, select Export to file and select Print HCFA or Print HCFA(text).
  - a. Note Print HCFA should be used when you have plain, white paper in your printer. Print HCFA (text) should be used when you have the pre-printed HCFA paper loaded into your printer. The text option will print only the text for the appropriate boxes, without printing the box outlines themselves.