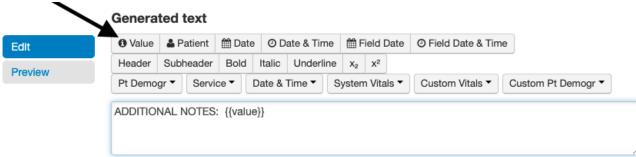

When building a form, the button is critical to the fields in this article. The field renders the information you enter or select onto the clinical note.

You will need *one* in your generated text section of the note for the following fields:

• Short-text fields will pull in the text you type into the field to the note.

• Single select fields will pull the option you select into the note.

Edit Field \*

• Multiple select fields will pull your selections to the note