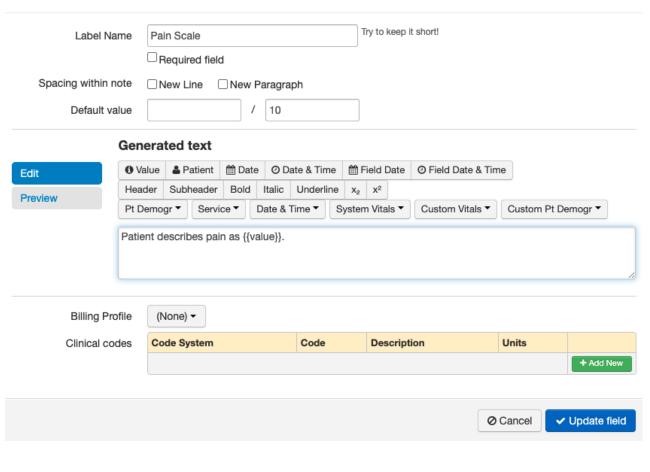

|          |          |         |               |    |                 |                |                     |            |                    | le     |              |
|                                                            |          |                                                |          |          |         |               |    |                 |                |                     |            |                    |        |              |
|                                                            |          |                                                |          |          |         |               |    |                 |                |                     |            | 0                  | Cancel | ✓ No changes |

• Fraction fields

Edit Field \*