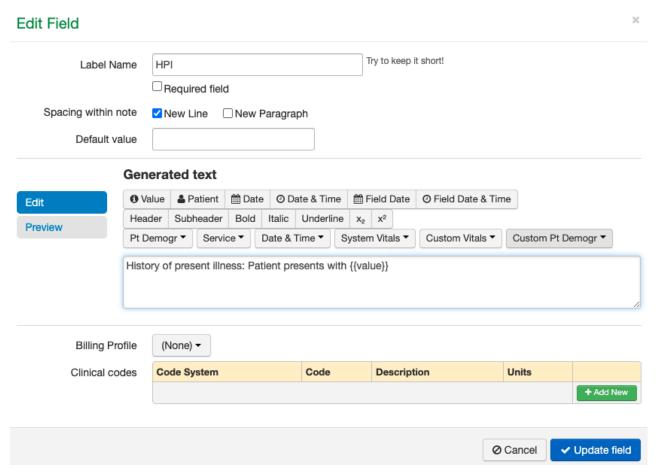

When building a form, the button is critical to the fields in this article. The field renders the information you enter or select onto the clinical note.

You will need *one* in your generated text section of the note for the following fields:

• Short-text fields will pull in the text you type into the field to the note.

• Single select fields will pull the option you select into the note.

Edit Field \*

• Multiple select fields will pull your selections to the note