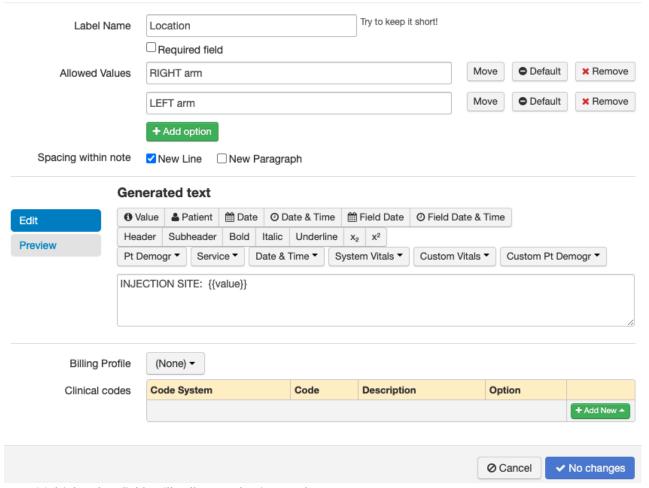

• Short-text fields will pull in the text you type into the field to the note.

• Single select fields will pull the option you select into the note.

Edit Field \*

• Multiple select fields will pull your selections to the note