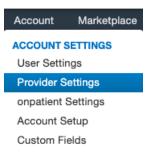

## **Setting the Timezone**

1. Go to Account > Provider Settings and select the Profile tab.