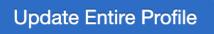

r>Suffix<br>Website |         |       |      |                                                                                                                                                                         |
|                                                          |         |       |      | ✓ US/Eastern<br>US/Hawaii<br>US/Mountain                                                                                                                                |
|                                                          |         |       |      | US/Pacific<br>UTC                                                                                                                                                       |

3. Scroll down and click Update Entire Profile to save your changes.