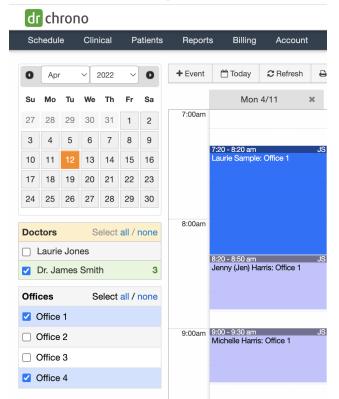

## How do I view the schedule by office or by doctor in DrChrono?

09/10/2024 4:30 pm EDT

Viewing the schedule by the office or by a doctor is even more user-friendly than ever. Please take note that all doctors are unchecked at first, so you must select the desired doctor(s) from the start. 1. Check the box next to the provider's name and/or office to view the schedule by those filters.