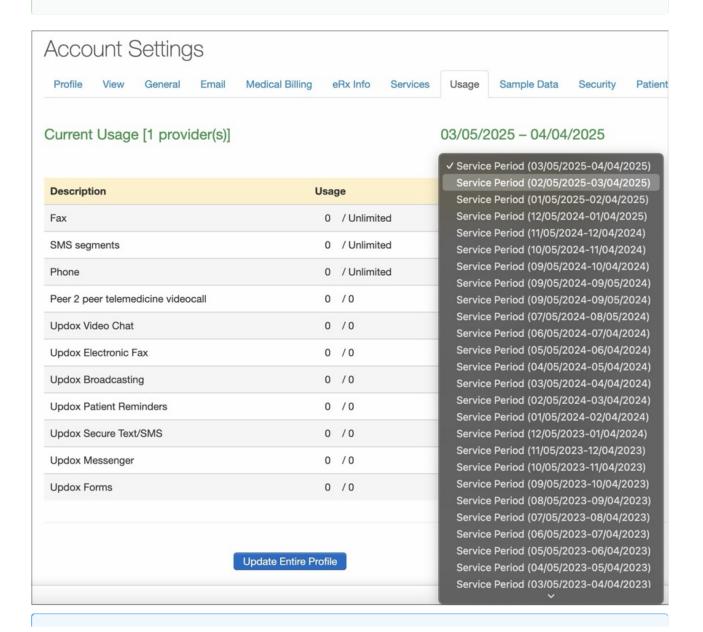

## **Communication Usage in Account Settings**

Last modified on 03/17/2025 3:28 pm EDT

The **Usage** tab in **Account Settings** shows the number of faxes, text messages, video visits, and telephone reminders you sent during the usage period.

You can also view SMS usage (in SMS segments) in the **Reminder Report** (**Reports > Reminder Report**). A SMS segment is made up of 160 characters. Messages that exceed 160 characters are delivered in multiple segments. Each segment counts toward your total SMS usage for your billing cycle. Special characters can result in an increased character count.

- 1. Select Account > Account Settings.
- 2. Select the **Usage** tab.

It is the user's responsibility to monitor usage. To discuss overages or usage questions, create a support case.

Clients who don't receive invoices see **Previous Month** and **This Month** in the **Selected Period** dropdown. The service period in NetSuite invoices correlates with the selected period.