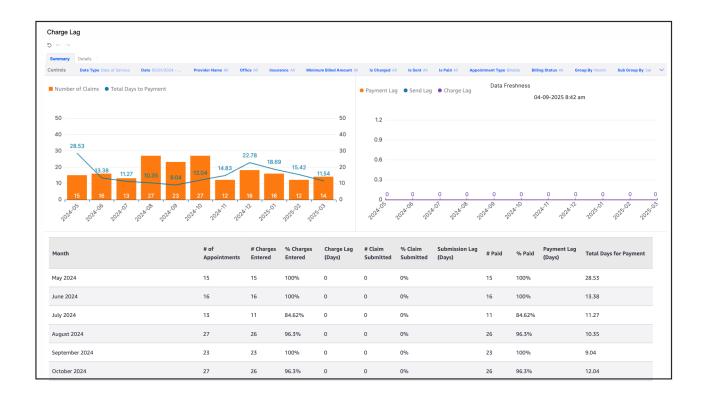

## **Charge Lag Report: An Overview**

Last modified on 04/09/2025 9:29 am EDT

An important measure of a practice's financial health is the time between rendering services, adding charges to the appointment, billing the payer for the appointment, and receiving payment for the associated invoice. DrChrono has developed a report that allows you to see this information using various parameters quickly. You will be able to see the information by provider, office, payer, and date of service, among other parameters.

To find the report, navigate to **Billing > Charge Lag Report**. The report will display the information in graph and table form.

- Payment Lag time between the date of service and payment received
- Send Lag time between the date of service and billing to a payer
- Charge Lag time between the date of service and charges entered on the appointment

| Month          | # of Claims | # Charged | % Charged | Charge Lag (Days) | # Sent | % Sent | Send Lag (Days) | # Paid | % Paid | Pay Lag (Days) | Total Time to Payment |
|----------------|-------------|-----------|-----------|-------------------|--------|--------|-----------------|--------|--------|----------------|-----------------------|
| January 2021   | 9,421       | 9,229     | 97.96%    | 1.09              | 9,065  | 96.22% | 18.34           | 8,590  | 91.18% | 24.23          | 43.66                 |
| February 2021  | 8,681       | 8,509     | 98.02%    | 1.34              | 8,350  | 96.19% | 7.89            | 8,094  | 93.24% | 24.67          | 33.33                 |
| March 2021     | 10,723      | 10,569    | 98.56%    | 1.37              | 10,367 | 96.68% | 8.5             | 10,182 | 94.95% | 26.37          | 35.78                 |
| April 2021     | 9,986       | 9,858     | 98.72%    | 1.51              | 9,686  | 97%    | 8.11            | 9,535  | 95.48% | 21.81          | 31.01                 |
| May 2021       | 12,251      | 12,137    | 99.07%    | 1.81              | 11,840 | 96.65% | 12.65           | 11,562 | 94.38% | 22.98          | 36.13                 |
| June 2021      | 14,412      | 14,339    | 99.49%    | 1.38              | 14,024 | 97.31% | 9.23            | 13,712 | 95.14% | 23.75          | 33.25                 |
| July 2021      | 14,602      | 14,518    | 99.42%    | 1.38              | 14,231 | 97.46% | 7.65            | 13,929 | 95.39% | 24.76          | 32.59                 |
| August 2021    | 15,484      | 15,403    | 99.48%    | 1.54              | 15,104 | 97.55% | 7.42            | 14,773 | 95.41% | 24.55          | 32.46                 |
| September 2021 | 16,254      | 16,181    | 99.55%    | 1.87              | 15,887 | 97.74% | 8.54            | 15,445 | 95.02% | 25.63          | 33.9                  |