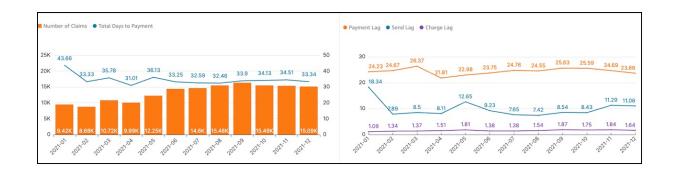

To find the report, navigate to **Billing > Charge Lag Report**. The report will display the information in graph and table form.

- Payment Lag time between the date of service and payment received
- Send Lag time between the date of service and billing to a payer
- Charge Lag time between the date of service and charges entered on the appointment

| Month          | # of Claims | # Charged | % Charged | Charge Lag (Days) | # Sent | % Sent | Send Lag (Days) | # Paid | % Paid | Pay Lag (Days) | Total Time to Payment |
|----------------|-------------|-----------|-----------|-------------------|--------|--------|-----------------|--------|--------|----------------|-----------------------|
| January 2021   | 9,421       | 9,229     | 97.96%    | 1.09              | 9,065  | 96.22% | 18.34           | 8,590  | 91.18% | 24.23          | 43.66                 |
| February 2021  | 8,681       | 8,509     | 98.02%    | 1.34              | 8,350  | 96.19% | 7.89            | 8,094  | 93.24% | 24.67          | 33.33                 |
| March 2021     | 10,723      | 10,569    | 98.56%    | 1.37              | 10,367 | 96.68% | 8.5             | 10,182 | 94.95% | 26.37          | 35.78                 |
| April 2021     | 9,986       | 9,858     | 98.72%    | 1.51              | 9,686  | 97%    | 8.11            | 9,535  | 95.48% | 21.81          | 31.01                 |
| May 2021       | 12,251      | 12,137    | 99.07%    | 1.81              | 11,840 | 96.65% | 12.65           | 11,562 | 94.38% | 22.98          | 36.13                 |
| June 2021      | 14,412      | 14,339    | 99.49%    | 1.38              | 14,024 | 97.31% | 9.23            | 13,712 | 95.14% | 23.75          | 33.25                 |
| July 2021      | 14,602      | 14,518    | 99.42%    | 1.38              | 14,231 | 97.46% | 7.65            | 13,929 | 95.39% | 24.76          | 32.59                 |
| August 2021    | 15,484      | 15,403    | 99.48%    | 1.54              | 15,104 | 97.55% | 7.42            | 14,773 | 95.41% | 24.55          | 32.46                 |
| September 2021 | 16,254      | 16,181    | 99.55%    | 1.87              | 15,887 | 97.74% | 8.54            | 15,445 | 95.02% | 25.63          | 33.9                  |