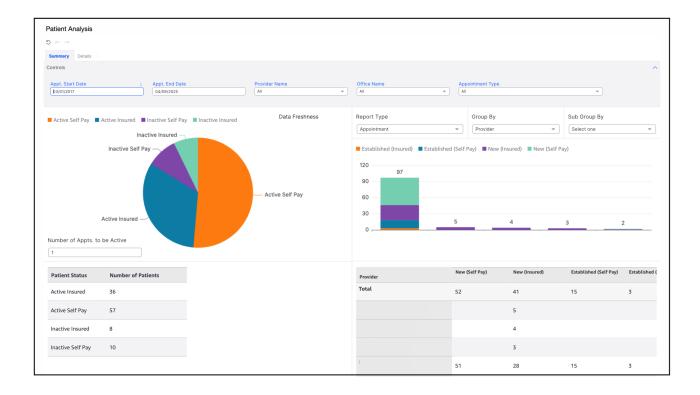

Once set, the system will show you graphs that display the information that meets the parameters selected.