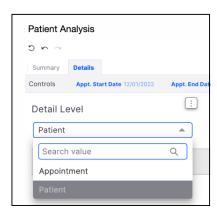

You can select to view the information by patient or appointment by selecting the drop-down under the Detail Level header.

There are additional options to view the results under each of the report headers. Hover over the header to see each available option. Under the Patient Fullname header, you have options to sort, freeze the column, or freeze up to the column.