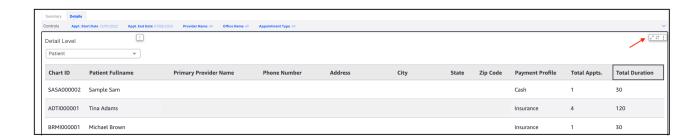

The information can be maximized by selecting the diagonal arrows on the right side of the screen. The visual can be sorted by selecting the up/down arrows and the information can be exported to MS Excel or CSV by selecting the three horizontal dots.