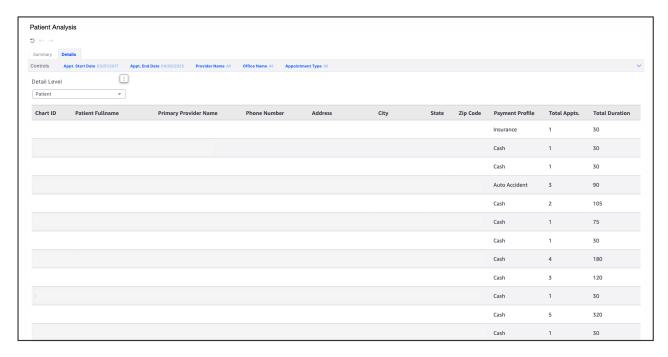

## **Patient Analysis: Details Tab**

Last modified on 04/09/2025 11:20 am EDT

The details tab of the patient analysis report shows detailed information related to the parameters specified on the summary tab.

You can select to view the information by patient or appointment by selecting the drop-down under the Detail Level header.

There are additional options to view the results under each of the report headers. Hover over the header to see each available option. Under the Patient Fullname header, you have options to sort, freeze the column, or freeze up to the column.