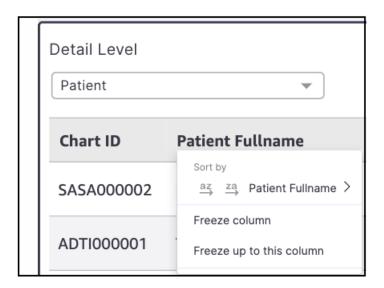

You can select to view the information by patient or appointment by selecting the drop-down under the Detail Level header.

There are additional options to view the results under each of the report headers. Hover over the header to see each available option. Under the Patient Fullname header, you have options to sort, freeze the column, or freeze up to the column.