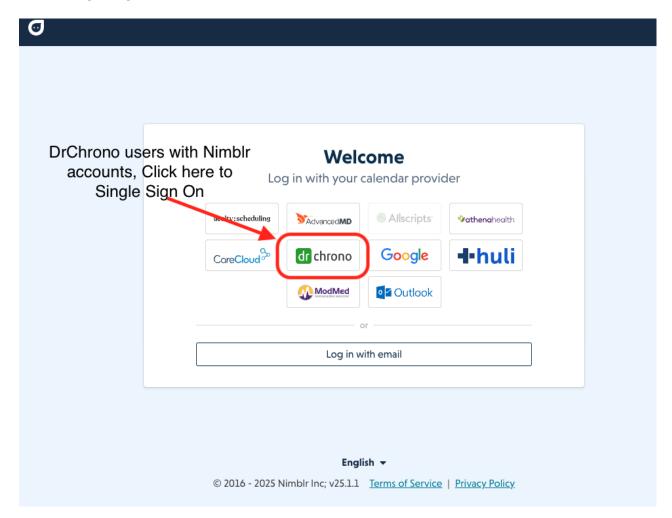

## Holly by Nimblr & DrChrono, Single Sign On link

Last modified on 01/15/2025 2:07 pm EST

DrChrono users access Holly by Nimblr and sign in using their DrChrono credentials to authorize the integration.

Here is the link to sign in and use Nimblr - https://ui.nimblr.co/login

Each provider and staff member of the practice is required to sign in to use the integration. We recommend bookmarking the sign in link for future use.