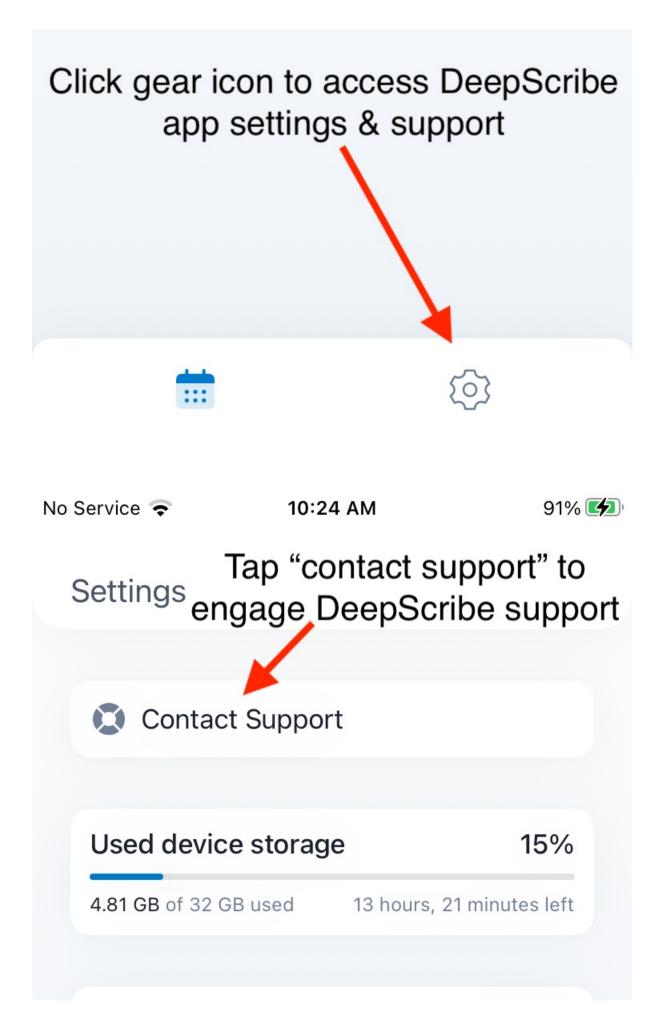

## How to Access In-App DeepScribe Support Resources

| Messages                                                     | 9 |
|--------------------------------------------------------------|---|
| Help                                                         | Ø |
| <b>Chat with us</b><br>We typically reply in under 3 minutes | > |
| Click here for training material and help guides!            | Ľ |