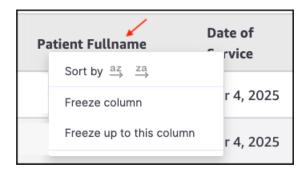

Each column can be sorted, frozen, or frozen up to that specific column by pressing the bold header name.

There are additional options to maximize the screen (diagonal arrows), sort the view (vertical arrows), and options to export the file to CSV or MS Excel (three horizontal dots). These options will appear by hovering in the top right corner of the report, under the Office option.