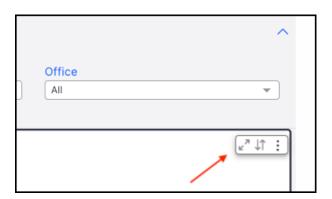

Each column can be sorted, frozen, or frozen up to that specific column by pressing the bold header name.

There are additional options to maximize the screen (diagonal arrows), sort the view (vertical arrows), and options to export the file to CSV or MS Excel (three horizontal dots). These options will appear by hovering in the top right corner of the report, under the Office option.