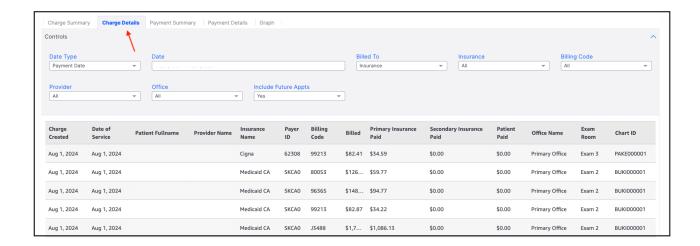

## **Insurance Payer Mix: Charge Details tab**

Last modified on 07/07/2025 3:37 pm EDT

The Insurance Payer Mix Charge Details tab will show you the details that correspond to the charge parameters set on the Summary tab.