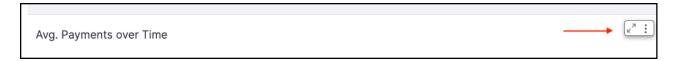

Hovering in the right corner of the Avg. Payments over Time graph (on the left) will expose additional options.

The diagonal arrows will maximize the screen while the three vertical dots will allow the user to view summary data, export to CSV, or enter a forecast.

Additional options included in the Avg. Payments over Time box (hover over the right corner) include maximizing the screen, Drilling up to the top from the filter date, Drilling up from the filter date, and Drilling down from the filter date.