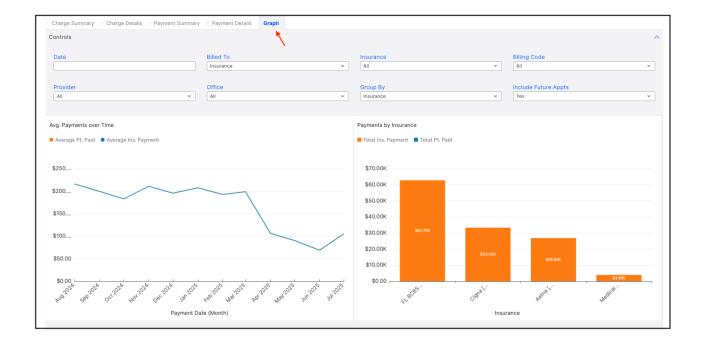

## **Insurance Payer Mix: Graph tab**

Last modified on 07/07/2025 3:43 pm EDT

The Graph tab on the Insurance Payer Mix Report displays the information specified on the summary tab in graph form. The graph on the left shows Average payments over time by patients and insurance payers. The graph on the right shows payments by insurance, showing the total paid.