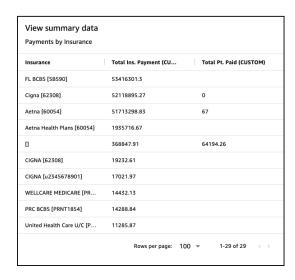

Hovering in the right corner of the Avg. Payments over Time graph (on the left) will expose additional options.

The diagonal arrows will maximize the screen while the three vertical dots will allow the user to view summary data, export to CSV, or enter a forecast.