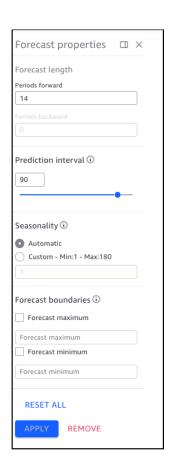

Hovering in the right corner of the Avg. Payments over Time graph (on the left) will expose additional options.

The diagonal arrows will maximize the screen while the three vertical dots will allow the user to view summary data, export to CSV, or enter a forecast.