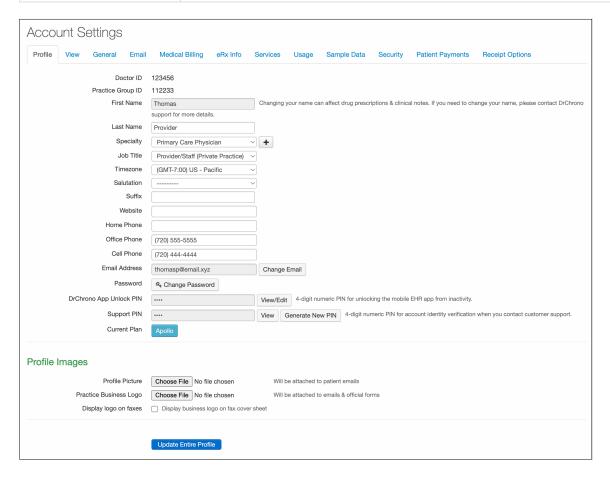

## **Account Settings: Profile**

Last modified on 08/26/2025 6:46 pm EDT

Providers can enter basic account information in the **Profile** tab in **Account Settings**. This information autofills in different areas of the DrChrono system.

To open the Profile tab, select Account > Account Settings > Profile tab.

| Field/Section              | Description or Related Article                                                               |
|----------------------------|----------------------------------------------------------------------------------------------|
| Doctor ID                  | Unique provider ID                                                                           |
| Practice Group ID          | Unique practice ID - Multiple provider in the same practice have the same practice group ID. |
| Timezone                   | Set Time Zones in DrChrono                                                                   |
| Email Address              | Change DrChrono Account Email Addresses                                                      |
| Password                   | How to change my DrChrono login password?                                                    |
| DrChrono App Unlock<br>PIN | DrChrono App Unlock PIN                                                                      |
| Support PIN                | DrChrono Support PIN                                                                         |
| Current Plan               | Existing DrChrono plan - Select the plan button to change your plan.                         |
| Profile Images             | How to upload a Profile Image and Business Logo                                              |